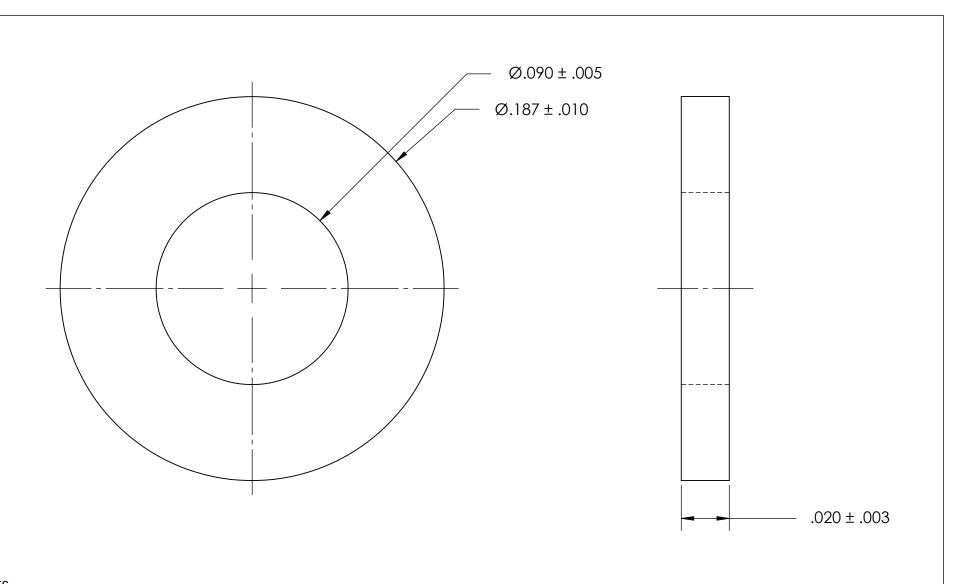

NOTES
1. ZINC PLATE PER ASTM B633, SC1, TYPE III or V; Clear

2. DIMENSIONS APPLY BEFORE PLATING

| PROPRIETARY AND CONFIDENTIAL       |
|------------------------------------|
| THE INFORMATION CONTAINED IN THIS  |
| DRAWING IS THE SOLE PROPERTY OF    |
| SEASTROM MANUFACTURING. ANY        |
| REPRODUCTION IN PART OR AS A WHOLE |
| WITHOUT THE WRITTEN PERMISSION OF  |
| SEASTROM MANUFACTURING IS          |
| PROHIBITED.                        |

|    | DIMENSIONS ARE IN INCHES TOLERANCES: FRACTIONAL±1/32 ANGULAR: MACH±1/2 Deg TWO PLACE DECIMAL ±.01 THREE PLACE DECIMAL ±.005 |           | NAME | DATE | SEASTROM MFG      |
|----|-----------------------------------------------------------------------------------------------------------------------------|-----------|------|------|-------------------|
|    |                                                                                                                             | DRAWN     |      |      |                   |
|    |                                                                                                                             | CHECKED   |      |      | FLAT ROUND WASHER |
|    |                                                                                                                             | ENG APPR. |      |      |                   |
|    |                                                                                                                             | MFG APPR. |      |      |                   |
|    | MATERIAL                                                                                                                    | Q.A.      |      |      |                   |
|    | BRASS                                                                                                                       | COMMENTS: |      |      |                   |
| LE | FINISH<br>SEE NOTE 1                                                                                                        |           |      |      | SIZE DWG, NO.     |
|    | DRAWING IS NOT TO SCALE                                                                                                     |           |      |      | A 5714-11-20-Z3 - |
|    |                                                                                                                             |           |      |      | I SHEET 1 OF 1    |