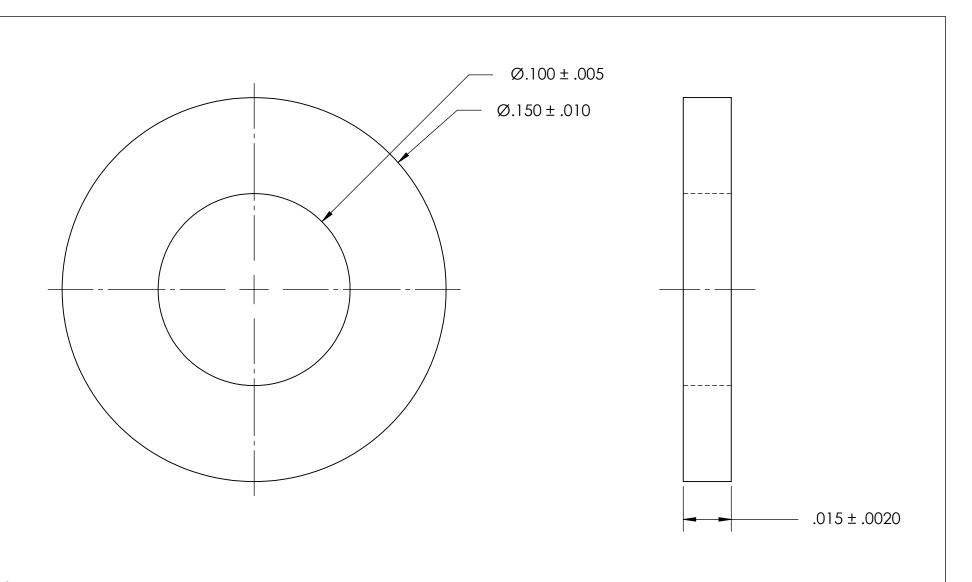

- NOTES
  1. ZINC PLATE PER ASTM B633, SC1, TYPE II or VI; Yellow
- 2. DIMENSIONS APPLY BEFORE PLATING

| PROPRIETARY AND CONFIDENTIAL       |
|------------------------------------|
| THE INFORMATION CONTAINED IN THIS  |
| DRAWING IS THE SOLE PROPERTY OF    |
| SEASTROM MANUFACTURING. ANY        |
| REPRODUCTION IN PART OR AS A WHOLE |
| WITHOUT THE WRITTEN PERMISSION OF  |
| SEASTROM MANUFACTURING IS          |
| PROHIBITED.                        |
|                                    |

|    | DIMENSIONS ARE IN INCHES TOLERANCES: FRACTIONAL±1/32 ANGULAR: MACH±1/2 Deg TWO PLACE DECIMAL ±.01 THREE PLACE DECIMAL ±.005 |           | NAME | DATE | SEASTROM MFG              |
|----|-----------------------------------------------------------------------------------------------------------------------------|-----------|------|------|---------------------------|
|    |                                                                                                                             | DRAWN     |      |      |                           |
|    |                                                                                                                             | CHECKED   |      |      | FLAT ROUND WASHER         |
|    |                                                                                                                             | ENG APPR. |      |      |                           |
|    |                                                                                                                             | MFG APPR. |      |      |                           |
|    | MATERIAL COLD ROLLED STEEL                                                                                                  | Q.A.      |      |      |                           |
|    |                                                                                                                             | COMMENTS: |      |      |                           |
| LE | SEE NOTE 1                                                                                                                  |           |      |      | SIZE DWG. NO.             |
|    | DRAWING IS NOT TO SCALE                                                                                                     |           |      |      | <b>A</b> 5702-435-15-Z2 - |
|    |                                                                                                                             |           |      |      | I SHFFT 1 OF 1            |