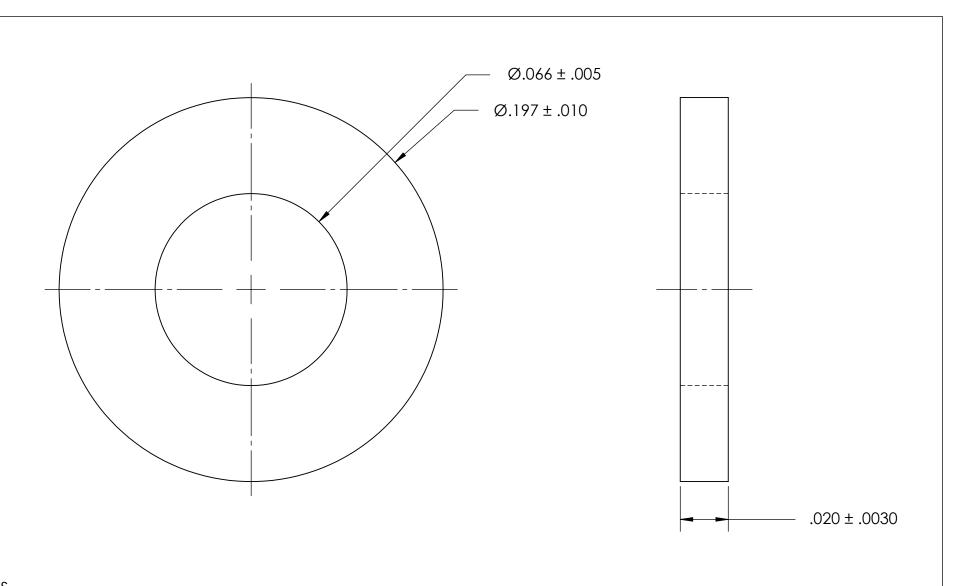

- NOTES
  1. ZINC PLATE PER ASTM B633, SC1, TYPE III or V; Clear
- 2. DIMENSIONS APPLY BEFORE PLATING

| PROPRIETARY AND CONFIDENTIAL       |
|------------------------------------|
| THE INFORMATION CONTAINED IN THIS  |
| DRAWING IS THE SOLE PROPERTY OF    |
| SEASTROM MANUFACTURING. ANY        |
| REPRODUCTION IN PART OR AS A WHOLE |
| WITHOUT THE WRITTEN PERMISSION OF  |
| SEASTROM MANUFACTURING IS          |
| PROHIBITED.                        |

|    | DIMENSIONS ARE IN INCHES TOLERANCES: FRACTIONAL±1/32 ANGULAR: MACH±1/2 Deg TWO PLACE DECIMAL ±.01 | DRAWN     | NAME | DATE |                   | SEASTROM MFG      |      |
|----|---------------------------------------------------------------------------------------------------|-----------|------|------|-------------------|-------------------|------|
|    |                                                                                                   | CHECKED   |      |      | FLAT ROUND WASHER |                   |      |
|    |                                                                                                   | ENG APPR. |      |      |                   |                   |      |
|    | THREE PLACE DECIMAL ±.005                                                                         | MFG APPR. |      |      |                   | FLAT KOUND WASHER |      |
|    | MATERIAL COLD ROLLED STEEL                                                                        | Q.A.      |      |      |                   |                   |      |
|    |                                                                                                   | COMMENTS: |      |      |                   |                   |      |
| LE | SEE NOTE 1                                                                                        |           |      |      | _                 | DWG. NO.          | REV. |
|    | DRAWING IS NOT TO SCALE                                                                           |           |      |      | Α                 | 5702-421-20-Z3    | _    |
|    |                                                                                                   |           |      |      |                   | SHEET 1 C         | )F 1 |