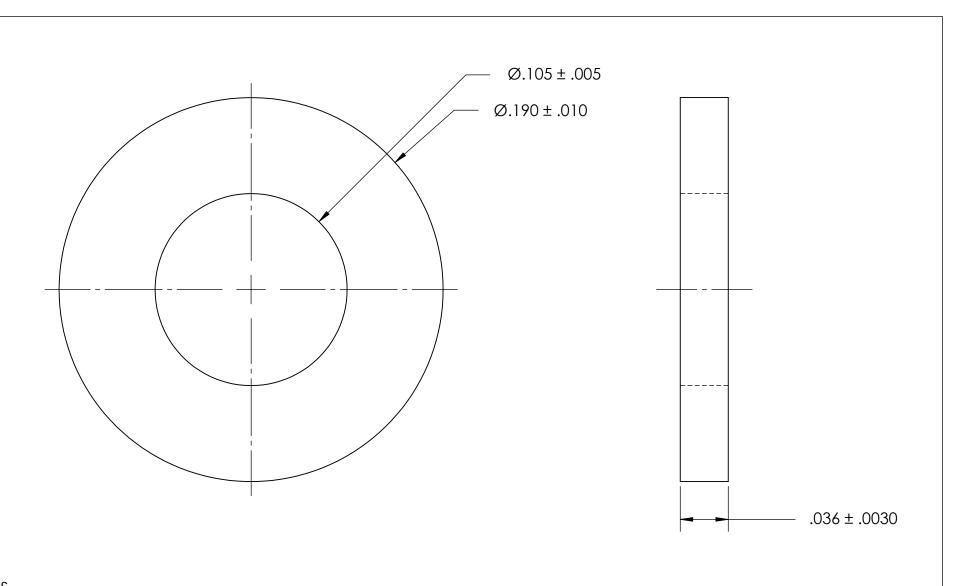

- NOTES
  1. ZINC PLATE PER ASTM B633, SC1, TYPE III or V; Clear
- 2. DIMENSIONS APPLY BEFORE PLATING

| PROPRIETARY AND CONFIDENTIAL       |
|------------------------------------|
| THE INFORMATION CONTAINED IN THIS  |
| DRAWING IS THE SOLE PROPERTY OF    |
| SEASTROM MANUFACTURING. ANY        |
| REPRODUCTION IN PART OR AS A WHOLE |
| WITHOUT THE WRITTEN PERMISSION OF  |
| SEASTROM MANUFACTURING IS          |
| PROHIBITED.                        |

|           | DIMENSIONS ARE IN INCHES TOLERANCES: FRACTIONAL±1/32 ANGULAR: MACH±1/2 Deg TWO PLACE DECIMAL ±.01 |           | NAME | DATE |                   |               |      |
|-----------|---------------------------------------------------------------------------------------------------|-----------|------|------|-------------------|---------------|------|
|           |                                                                                                   | DRAWN     |      |      |                   | SEASTROM MFG  |      |
|           |                                                                                                   | CHECKED   |      |      | FLAT ROUND WASHER |               |      |
|           |                                                                                                   | ENG APPR. |      |      |                   |               |      |
| MAT<br>CC | THREE PLACE DECIMAL ±.005                                                                         | MFG APPR. |      |      |                   |               |      |
|           | MATERIAL COLD ROLLED STEEL                                                                        | Q.A.      |      |      |                   |               |      |
|           |                                                                                                   | COMMENTS: |      |      | 1                 |               |      |
|           | FINISH<br>SEE NOTE 1                                                                              |           |      |      | SIZE              |               | REV. |
|           | DRAWING IS NOT TO SCALE                                                                           |           |      |      | Α                 | 5702-42-36-Z3 | -    |
|           |                                                                                                   |           |      |      |                   | SHEET 1 O     | F 1  |