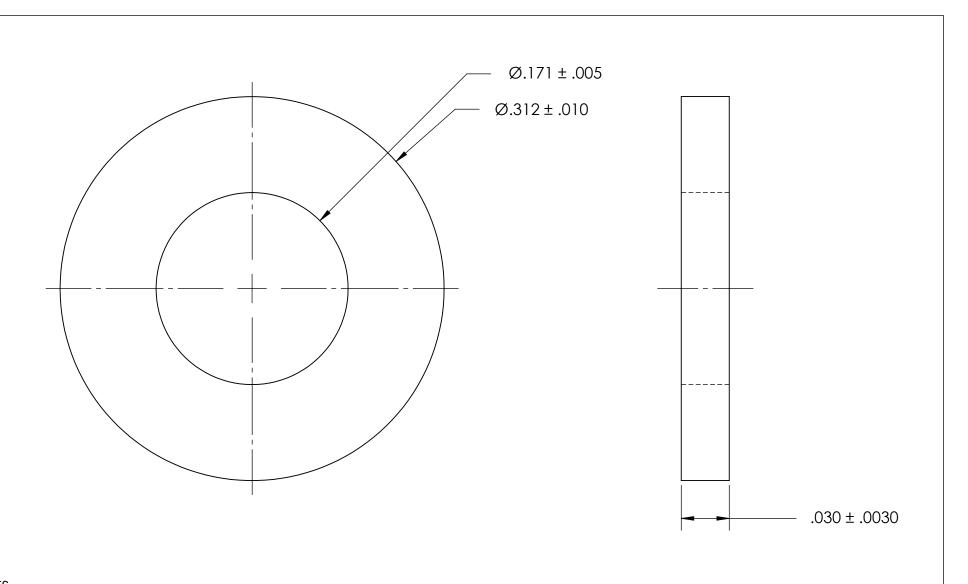

- NOTES
  1. ZINC PLATE PER ASTM B633, SC1, TYPE III or V; Clear
- 2. DIMENSIONS APPLY BEFORE PLATING

| PROPRIETARY AND CONFIDENTIAL       |
|------------------------------------|
| THE INFORMATION CONTAINED IN THIS  |
| DRAWING IS THE SOLE PROPERTY OF    |
| SEASTROM MANUFACTURING. ANY        |
| REPRODUCTION IN PART OR AS A WHOLE |
| WITHOUT THE WRITTEN PERMISSION OF  |
| SEASTROM MANUFACTURING IS          |
| PROHIBITED.                        |

|    | DIMENSIONS ARE IN INCHES TOLERANCES: FRACTIONAL±1/32 ANGULAR: MACH±1/2 Deg TWO PLACE DECIMAL ±.01 THREE PLACE DECIMAL ±.005 |           | NAME | DATE |                   |                   |      |  |
|----|-----------------------------------------------------------------------------------------------------------------------------|-----------|------|------|-------------------|-------------------|------|--|
|    |                                                                                                                             | DRAWN     |      |      | SEASTROM MFG      |                   |      |  |
|    |                                                                                                                             | CHECKED   |      |      | FLAT ROUND WASHER |                   |      |  |
|    |                                                                                                                             | ENG APPR. |      |      |                   |                   |      |  |
|    |                                                                                                                             | MFG APPR. |      |      |                   | FLAT ROUND WASHER |      |  |
|    | MATERIAL COLD ROLLED STEEL                                                                                                  | Q.A.      |      |      |                   |                   |      |  |
|    |                                                                                                                             | COMMENTS: |      |      |                   |                   |      |  |
| LE | FINISH                                                                                                                      |           |      |      |                   |                   |      |  |
|    | SEE NOTE 1                                                                                                                  |           |      |      |                   | DWG. NO.          | REV. |  |
|    | DRAWING IS NOT TO SCALE                                                                                                     |           |      |      | Α                 | 5702-219-30-Z3    | -    |  |
|    |                                                                                                                             |           |      |      |                   | SHEET 1 C         | ۱F 1 |  |