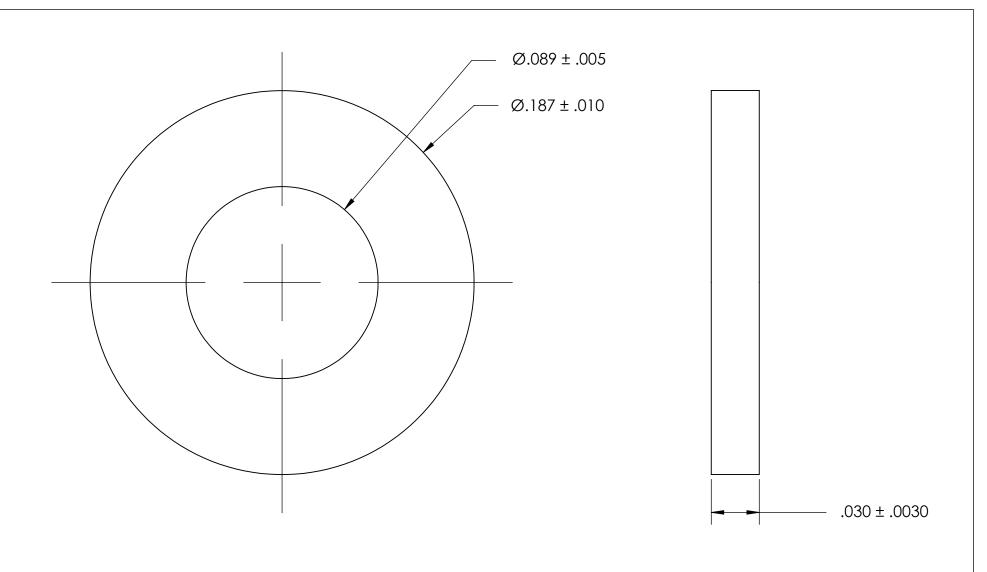

## **NOTES**

1. BLACK OXIDE PER MIL-DTL-13924, CLASS 1, LIGHT OIL, NO TEST REQUIRED

2. DIMENSIONS APPLY BEFORE PLATING

PROPRIETARY AND CONFIDENTIAL
THE INFORMATION CONTAINED IN THIS
DRAWING IS THE SOLE PROPERTY OF
SEASTROM MANUFACTURING, ANY
REPRODUCTION IN PART OR AS A WHOLE
WITHOUT THE WRITTEN PERMISSION OF
SEASTROM MANUFACTURING IS
PROHIBITED.

|  | DIMENSIONS ARE IN INCHES                                                 |           |  |
|--|--------------------------------------------------------------------------|-----------|--|
|  | TOLERANCES: FRACTIONAL±1/32 ANGULAR: MACH±1/2 Deg TWO PLACE DECIMAL ±.01 | DRAWN     |  |
|  |                                                                          | CHECKED   |  |
|  |                                                                          | ENG APPR. |  |
|  | THREE PLACE DECIMAL ±.005                                                | MFG APPR. |  |
|  | MATERIAL COLD DOLLED STEEL                                               | Q.A.      |  |
|  | COLD ROLLED STEEL                                                        | COMMENTS: |  |
|  | FINISH<br>SEE NOTE 1                                                     |           |  |
|  | DRAWING IS NOT TO SCALE                                                  |           |  |