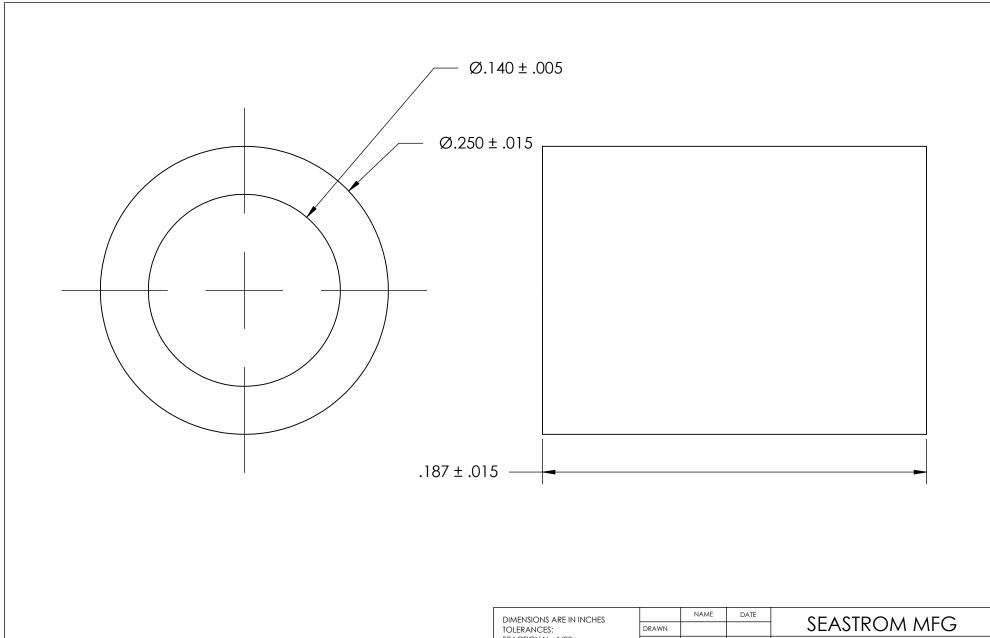

| DIMENSIONS ARE IN INCHES TOLERANCES: FRACTIONAL±1/32 ANGULAR: MACH±1/2 Deg TWO PLACE DECIMAL ±.01 THREE PLACE DECIMAL ±.005 |           | NAME | DATE | SE        |          |  |
|-----------------------------------------------------------------------------------------------------------------------------|-----------|------|------|-----------|----------|--|
|                                                                                                                             | DRAWN     |      |      |           |          |  |
|                                                                                                                             | CHECKED   |      |      |           |          |  |
|                                                                                                                             | ENG APPR. |      |      | = 1       |          |  |
|                                                                                                                             | MFG APPR. |      |      | FL/F      |          |  |
| MATURAL NYLON                                                                                                               | Q.A.      |      |      |           |          |  |
|                                                                                                                             | COMMENTS: |      |      |           |          |  |
| rinish<br>NONE                                                                                                              |           |      |      | SIZE DWG. | . NO     |  |
| DRAWING IS NOT TO SCALE                                                                                                     |           |      |      | A         | <u> </u> |  |

AT ROUND WASHER

REV. <u>693-93</u> SHEET 1 OF 1