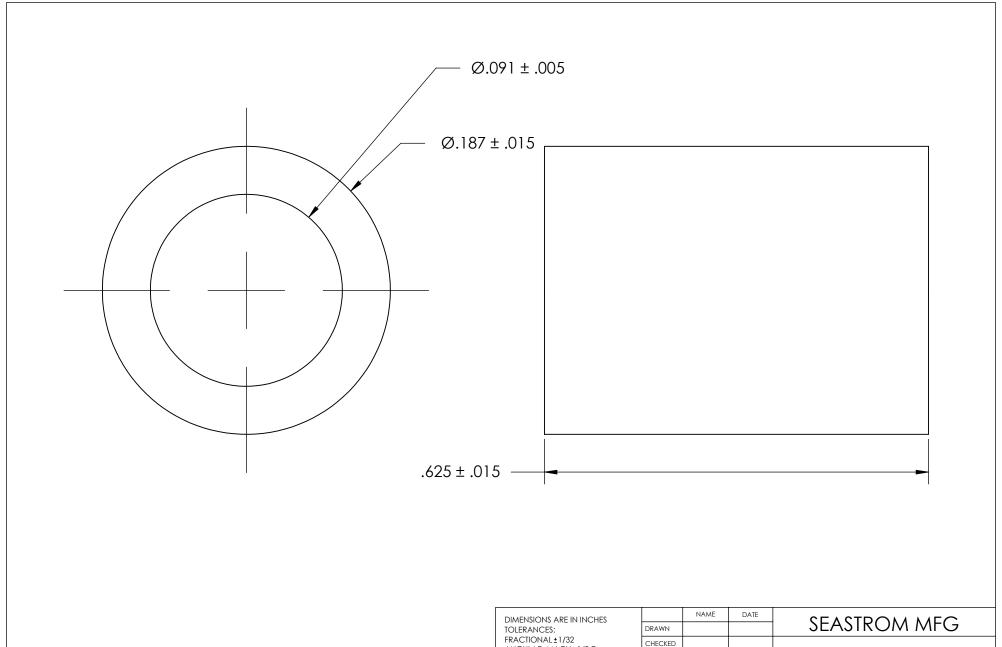

| DIMENSIONS ARE IN INCHES TOLERANCES: FRACTIONAL±1/32 ANGULAR: MACH±1/2 Deg TWO PLACE DECIMAL ±.01 THREE PLACE DECIMAL ±.005  MATERIAL NATURAL NYLON |           | NAME      | DATE |                   |
|-----------------------------------------------------------------------------------------------------------------------------------------------------|-----------|-----------|------|-------------------|
|                                                                                                                                                     | DRAWN     |           |      | SEASTROM MFG      |
|                                                                                                                                                     | CHECKED   |           |      | FLAT ROUND WASHER |
|                                                                                                                                                     | ENG APPR. |           |      |                   |
|                                                                                                                                                     | MFG APPR. |           |      |                   |
|                                                                                                                                                     | Q.A.      |           |      |                   |
|                                                                                                                                                     | COMMENTS  | COMMENTS: |      |                   |
| FINISH<br>NONE                                                                                                                                      |           |           |      | SIZE DWG. NO.     |
| DRAWING IS NOT TO SCALE                                                                                                                             |           |           |      | A 5693-9          |
|                                                                                                                                                     | 1         |           |      | I SHEET 1 O       |