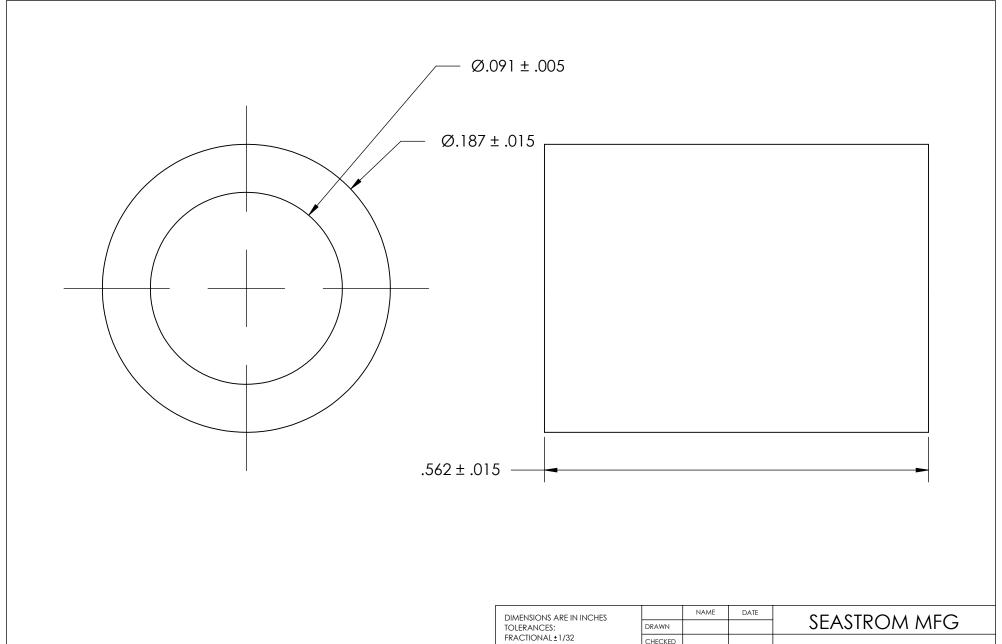

| DIMENSIONS ARE IN INCHES TOLERANCES: FRACTIONAL±1/32 ANGULAR: MACH±1/2 Deg TWO PLACE DECIMAL ±.01 THREE PLACE DECIMAL ±.005 |           | NAME | DATE | SEA  |          |
|-----------------------------------------------------------------------------------------------------------------------------|-----------|------|------|------|----------|
|                                                                                                                             | DRAWN     |      |      |      |          |
|                                                                                                                             | CHECKED   |      |      |      |          |
|                                                                                                                             | ENG APPR. |      |      | FLAT |          |
|                                                                                                                             | MFG APPR. |      |      |      |          |
| material<br>NATURAL NYLON                                                                                                   | Q.A.      |      |      |      |          |
|                                                                                                                             | COMMENTS: |      |      |      |          |
| FINISH<br>NONE                                                                                                              |           |      |      | SIZE | DWG. NO. |
| DRAWING IS NOT TO SCALE                                                                                                     |           |      |      | Α    | 569      |
|                                                                                                                             |           |      |      | l    |          |

FLAT ROUND WASHER

SIZE DWG. NO. REV. - SHEET 1 OF 1