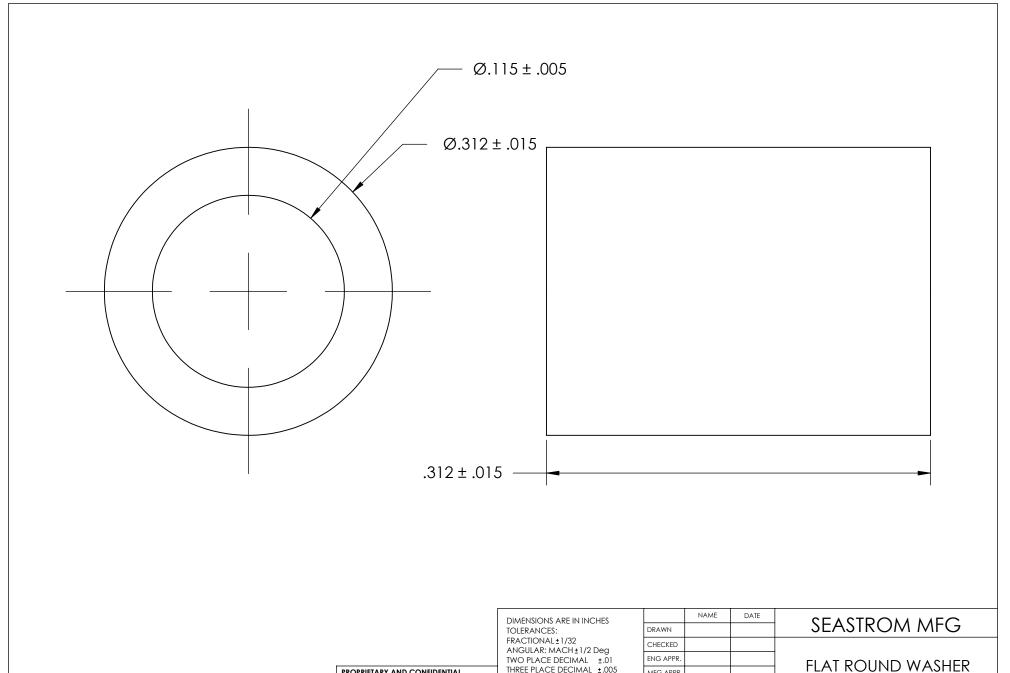

| DIMENSIONS ARE IN INCHES TOLERANCES: FRACTIONAL±1/32 ANGULAR: MACH±1/2 Deg TWO PLACE DECIMAL ±.01 THREE PLACE DECIMAL ±.005 | DRAWN     | NAME | DATE |              | SEASTRO |
|-----------------------------------------------------------------------------------------------------------------------------|-----------|------|------|--------------|---------|
|                                                                                                                             | CHECKED   |      |      | FLAT ROUN    |         |
|                                                                                                                             | ENG APPR. |      |      |              |         |
|                                                                                                                             | MFG APPR. |      |      |              |         |
| MATURAL NYLON                                                                                                               | Q.A.      |      |      | 1            |         |
|                                                                                                                             | COMMENTS: |      |      | 1            |         |
| FINISH                                                                                                                      |           |      |      |              |         |
| NONE                                                                                                                        | _         |      |      | SIZE         | 5693-72 |
| DRAWING IS NOT TO SCALE                                                                                                     |           |      |      | <b>–</b> ` ` | 3073-72 |
|                                                                                                                             | 1         |      |      | 1            |         |