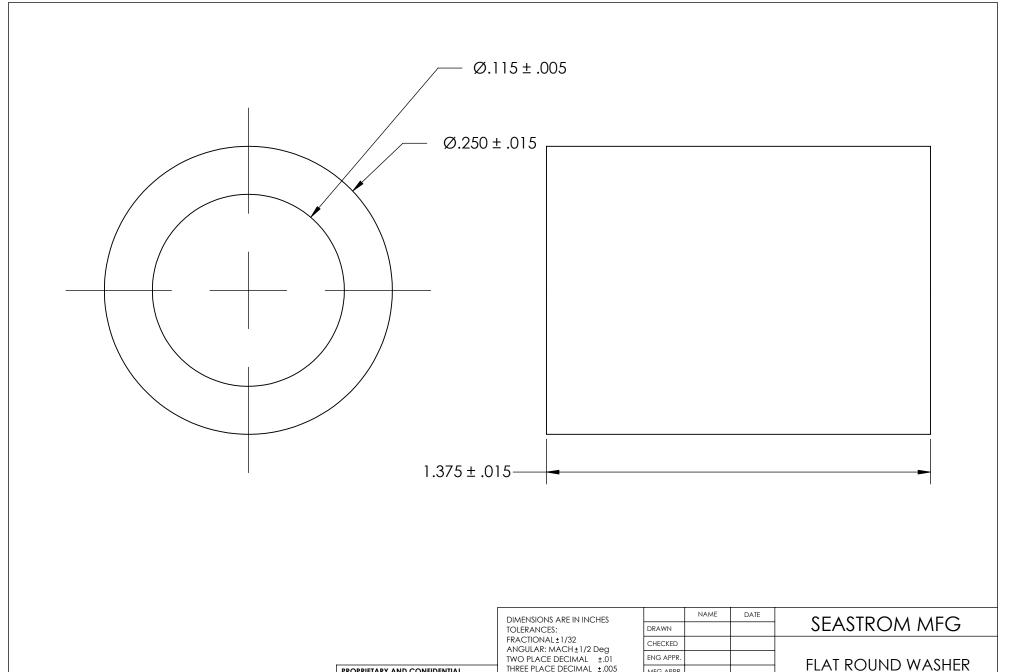

| DIMENSIONS ARE IN INCHES TOLERANCES: FRACTIONAL±1/32 ANGULAR: MACH±1/2 Deg TWO PLACE DECIMAL ±.01 THREE PLACE DECIMAL ±.005 | DRAWN     | NAME | DATE |         | SEAST    |
|-----------------------------------------------------------------------------------------------------------------------------|-----------|------|------|---------|----------|
|                                                                                                                             | CHECKED   |      |      | FLAT RC |          |
|                                                                                                                             | ENG APPR. |      |      |         |          |
|                                                                                                                             | MFG APPR. |      |      |         |          |
| material<br>NATURAL NYLON                                                                                                   | Q.A.      |      |      |         |          |
|                                                                                                                             | COMMENTS: |      |      |         |          |
| finish<br>NONE                                                                                                              |           |      |      | _       | DWG. NO. |
| DRAWING IS NOT TO SCALE                                                                                                     |           |      |      | Α       | 5693-6   |
|                                                                                                                             |           |      |      |         |          |