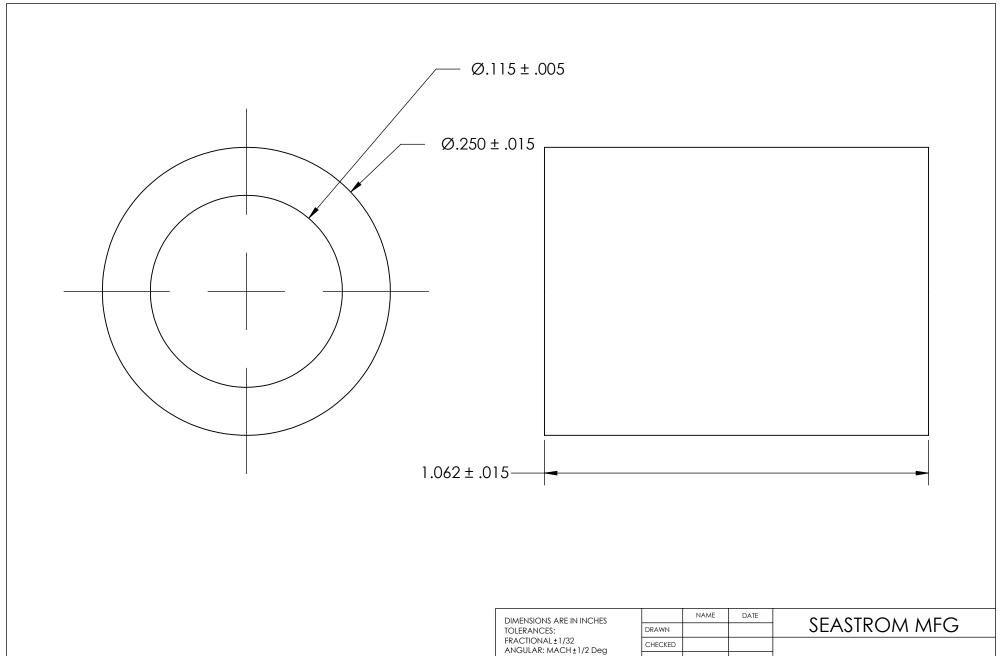

| DIMENSIONS ARE I<br>TOLERANCES: | DIMENSIONS ARE IN INCHES |           | NAME | DATE |   |
|---------------------------------|--------------------------|-----------|------|------|---|
|                                 |                          | DRAWN     |      |      |   |
|                                 |                          | CHECKED   |      |      | Ī |
|                                 |                          | ENG APPR. |      |      |   |
|                                 |                          | MFG APPR. |      |      | 1 |
|                                 | MATURAL NYLON            | Q.A.      |      |      |   |
|                                 |                          | COMMENTS: |      |      |   |
|                                 | FINISH<br>NONE           |           |      |      | 9 |
|                                 |                          |           |      |      |   |
|                                 | DRAWING IS NOT TO SCALE  |           |      |      | Γ |

FLAT ROUND WASHER

SIZE DWG. NO. 5693-61 REV. SHEET 1 OF 1