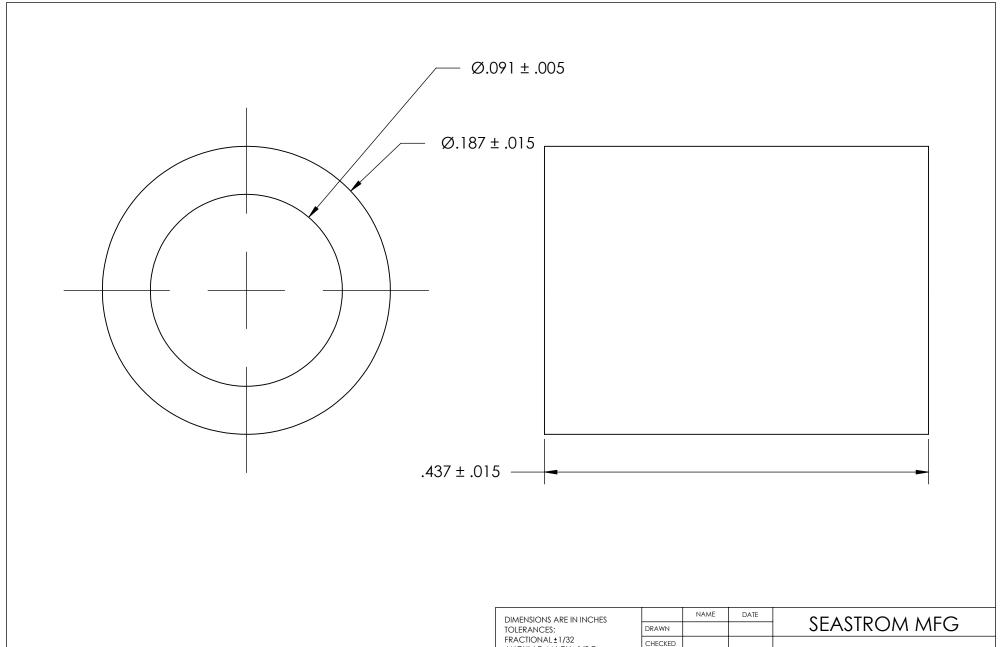

| DIMENSIONS ARE IN INCHES TOLERANCES: FRACTIONAL±1/32 ANGULAR: MACH±1/2 Deg |           | NAME | DATE |                   |
|----------------------------------------------------------------------------|-----------|------|------|-------------------|
|                                                                            | DRAWN     |      |      | SEASTROM MFG      |
|                                                                            | CHECKED   |      |      | FLAT ROUND WASHER |
| TWO PLACE DECIMAL ±.01                                                     | ENG APPR. |      |      |                   |
| THREE PLACE DECIMAL ±.005                                                  | MFG APPR. |      |      |                   |
| MATURAL NYLON                                                              | Q.A.      |      |      |                   |
|                                                                            | COMMENTS: |      |      |                   |
| FINISH<br>NONE                                                             |           |      |      | SIZE DWG. NO.     |
| DRAWING IS NOT TO SCALE                                                    |           |      |      | A 5693-6          |
| 5.0 S 10 110 10 10 10 10 10 10 10 10 10 10 10                              | 1         |      |      | ISHFFT 1 C        |