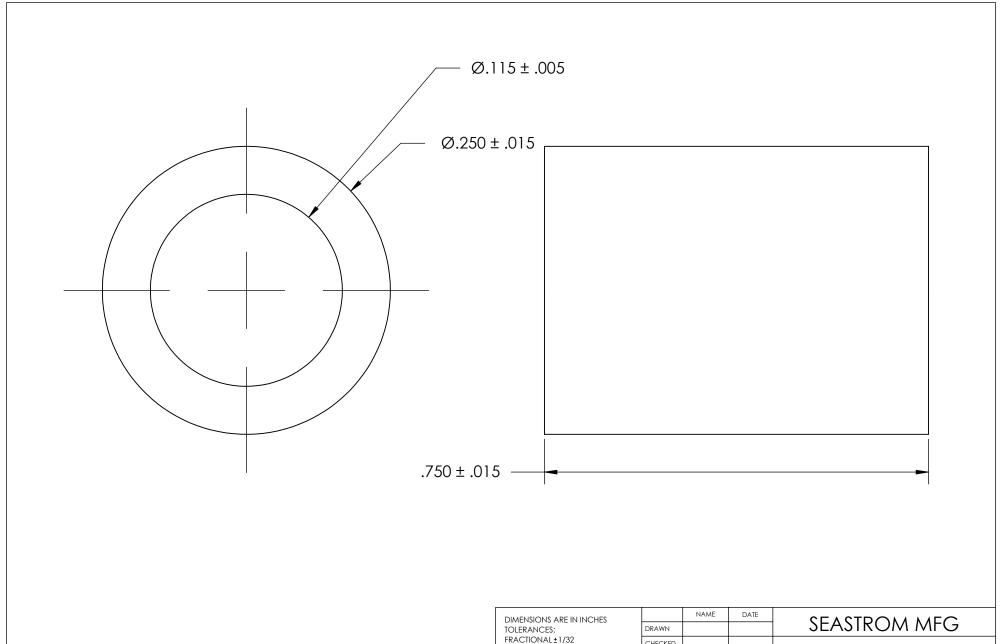

| DIMENSIONS ARE IN INCHES TOLERANCES: FRACTIONAL±1/32 ANGULAR: MACH±1/2 Deg TWO PLACE DECIMAL ±.01 THREE PLACE DECIMAL ±.005 |           | NAME | DATE | SI    |         |  |
|-----------------------------------------------------------------------------------------------------------------------------|-----------|------|------|-------|---------|--|
|                                                                                                                             | DRAWN     |      |      |       |         |  |
|                                                                                                                             | CHECKED   |      |      |       |         |  |
|                                                                                                                             | ENG APPR. |      |      | ] г., |         |  |
|                                                                                                                             | MFG APPR. |      |      | FL/   |         |  |
| material<br>NATURAL NYLON                                                                                                   | Q.A.      |      |      | 1     |         |  |
|                                                                                                                             | COMMENTS: |      |      | 1     |         |  |
| FINISH<br>NONE                                                                                                              |           |      |      |       | DWG. NO |  |
| DRAWING IS NOT TO SCALE                                                                                                     |           |      |      | Α     | 50      |  |

FLAT ROUND WASHER

E DWG NO

| REV. | SHEET 1 OF 1