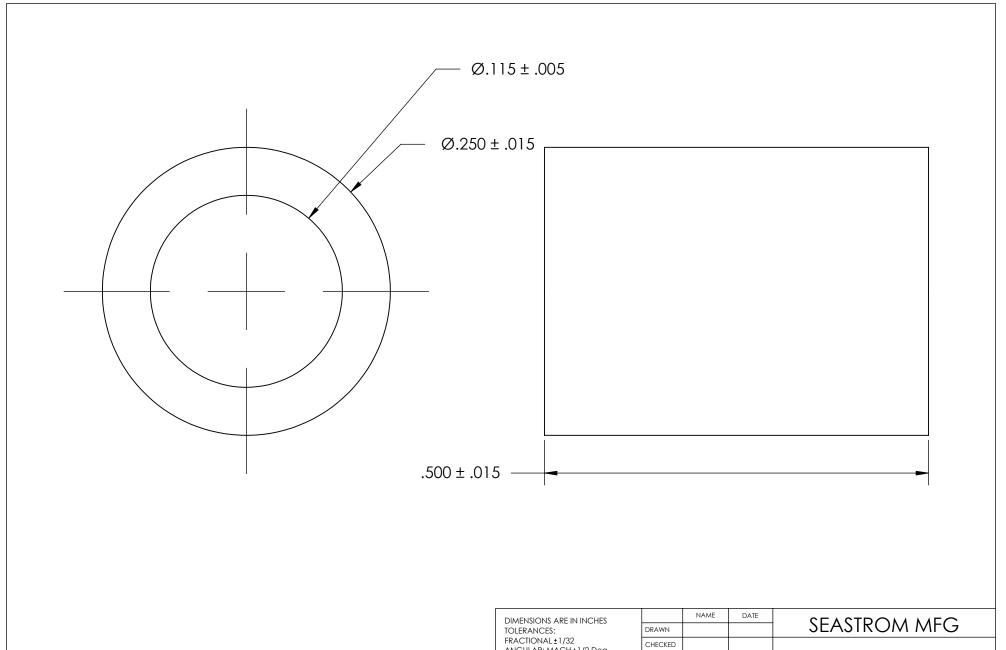

| DIMENSIONS ARE IN INCHES TOLERANCES: FRACTIONAL±1/32 ANGULAR: MACH±1/2 Deg TWO PLACE DECIMAL ±.01 THREE PLACE DECIMAL ±.005 | DRAWN     | NAME | DATE |                   | SEASTROM MFG |
|-----------------------------------------------------------------------------------------------------------------------------|-----------|------|------|-------------------|--------------|
|                                                                                                                             | CHECKED   |      |      |                   |              |
|                                                                                                                             | ENG APPR. |      |      |                   |              |
|                                                                                                                             | MFG APPR. |      |      | FLAT ROUND WASHER |              |
| MATURAL NYLON                                                                                                               | Q.A.      |      |      |                   |              |
|                                                                                                                             | COMMENTS: |      |      |                   |              |
| FINISH<br>NONE                                                                                                              |           |      |      |                   | DWG. NO.     |
| DRAWING IS NOT TO SCALE                                                                                                     |           |      |      | Α                 | 5693-52      |
|                                                                                                                             |           |      |      |                   | SHEET 1 O    |