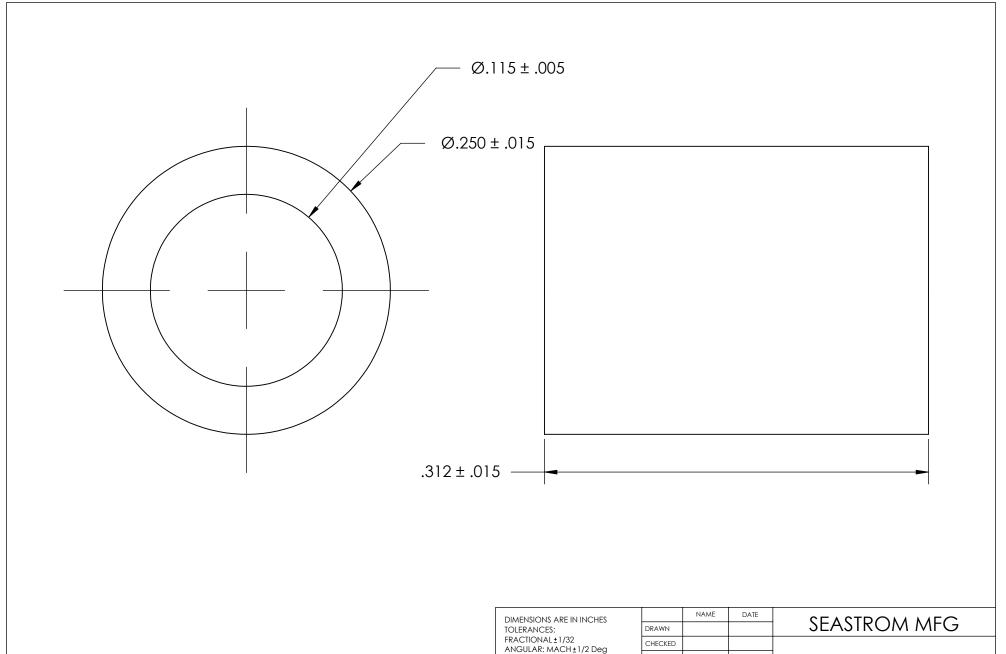

| DIMENSIONS ARE IN INCHES TOLERANCES: FRACTIONAL±1/32 ANGULAR: MACH±1/2 Deg TWO PLACE DECIMAL ±.01 THREE PLACE DECIMAL ±.005 | DRAWN     | NAME | DATE | SEASTROM MFG       |  |
|-----------------------------------------------------------------------------------------------------------------------------|-----------|------|------|--------------------|--|
|                                                                                                                             | CHECKED   |      |      |                    |  |
|                                                                                                                             | ENG APPR. |      |      | ELAT DOLIND WASHED |  |
|                                                                                                                             | MFG APPR. |      |      | FLAT ROUND WASHER  |  |
| MATERIAL                                                                                                                    | Q.A.      |      |      |                    |  |
| NATURAL NYLON                                                                                                               | COMMENTS  | S:   | •    |                    |  |
| FINISH<br>NONE                                                                                                              |           |      |      | SIZE DWG. NO.      |  |
| DRAWING IS NOT TO SCALE                                                                                                     |           |      |      | A 5693-49          |  |
| DRAWING IS NOT TO SCALL                                                                                                     |           |      |      | SHEET 1            |  |