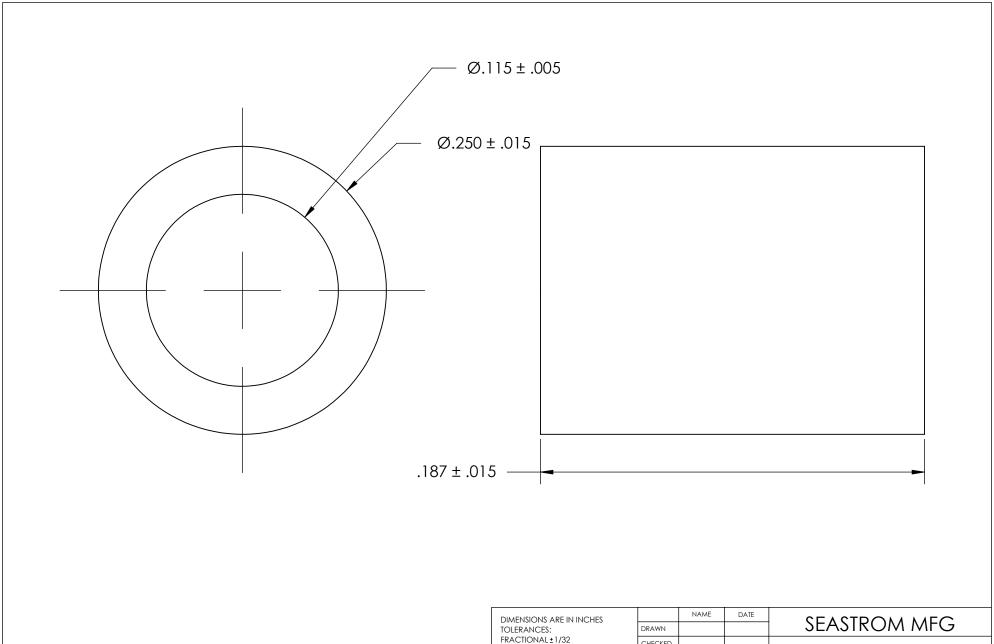

| DIMENSIONS ARE IN INCHES TOLERANCES: FRACTIONAL±1/32 ANGULAR: MACH±1/2 Deg TWO PLACE DECIMAL ±.01 THREE PLACE DECIMAL ±.005 |           | NAME | DATE | SE   |          |
|-----------------------------------------------------------------------------------------------------------------------------|-----------|------|------|------|----------|
|                                                                                                                             | DRAWN     |      |      |      |          |
|                                                                                                                             | CHECKED   |      |      | FI A |          |
|                                                                                                                             | ENG APPR. |      |      |      |          |
|                                                                                                                             | MFG APPR. |      |      |      | ILA      |
| NATURAL NYLON                                                                                                               | Q.A.      |      |      |      |          |
|                                                                                                                             | COMMENTS: |      |      |      |          |
| NONE                                                                                                                        |           |      |      | SIZE | DWG. NO. |
| DRAWING IS NOT TO SCALE                                                                                                     |           |      |      | Α    | 563      |
|                                                                                                                             |           |      |      |      |          |

FLAT ROUND WASHER

DWG. NO. SHEET 1 OF 1