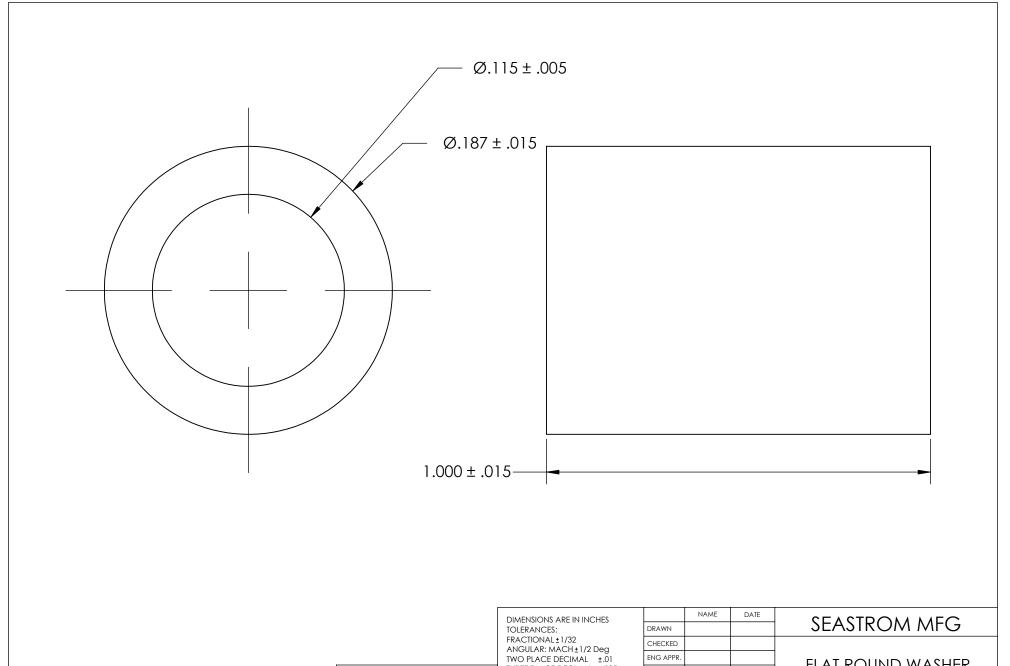

| DIMENSIONS ARE IN INCHES TOLERANCES: FRACTIONAL±1/32 ANGULAR: MACH±1/2 Deg TWO PLACE DECIMAL ±.01 THREE PLACE DECIMAL ±.005 |           | NAME | DATE |      | (    |
|-----------------------------------------------------------------------------------------------------------------------------|-----------|------|------|------|------|
|                                                                                                                             | DRAWN     |      |      |      | `    |
|                                                                                                                             | CHECKED   |      |      | _    |      |
|                                                                                                                             | ENG APPR. |      |      |      |      |
|                                                                                                                             | MFG APPR. |      |      |      | Г    |
| material<br>NATURAL NYLON                                                                                                   | Q.A.      |      |      |      |      |
|                                                                                                                             | COMMENTS: |      |      | 1    |      |
| FINISH                                                                                                                      |           |      |      |      |      |
| NONE                                                                                                                        |           |      |      | SIZE | DWG. |
| DRAWING IS NOT TO SCALE                                                                                                     |           |      |      | A    |      |
|                                                                                                                             |           |      |      |      |      |

FLAT ROUND WASHER

5693-45 REV. SHEET 1 OF 1