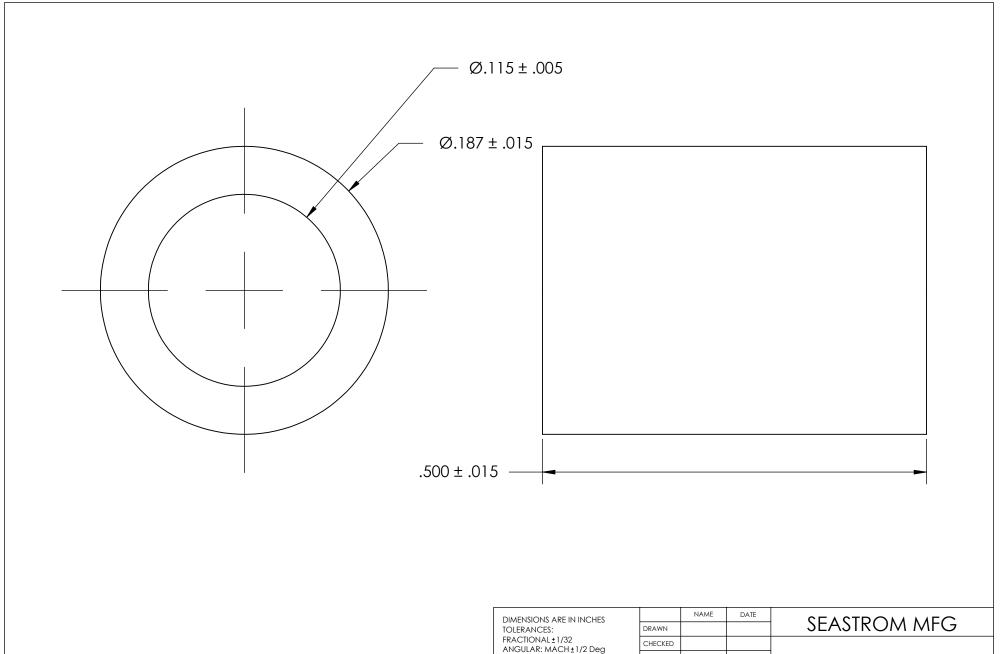

| DIMENSIONS ARE IN INCHES TOLERANCES: FRACTIONAL±1/32 ANGULAR: MACH±1/2 Deg TWO PLACE DECIMAL ±.01 THREE PLACE DECIMAL ±.005 |           | NAME | DATE | SE  |         |
|-----------------------------------------------------------------------------------------------------------------------------|-----------|------|------|-----|---------|
|                                                                                                                             | DRAWN     |      |      |     |         |
|                                                                                                                             | CHECKED   |      |      |     |         |
|                                                                                                                             | ENG APPR. |      |      | FL/ |         |
|                                                                                                                             | MFG APPR. |      |      |     |         |
| MATURAL NYLON                                                                                                               | Q.A.      |      |      |     |         |
|                                                                                                                             | COMMENTS: |      |      |     |         |
| finish<br>NONE                                                                                                              |           |      |      |     | DWG. NO |
| DRAWING IS NOT TO SCALE                                                                                                     |           |      |      | Α   | 50      |

AT ROUND WASHER

693-37 REV. SHEET 1 OF 1