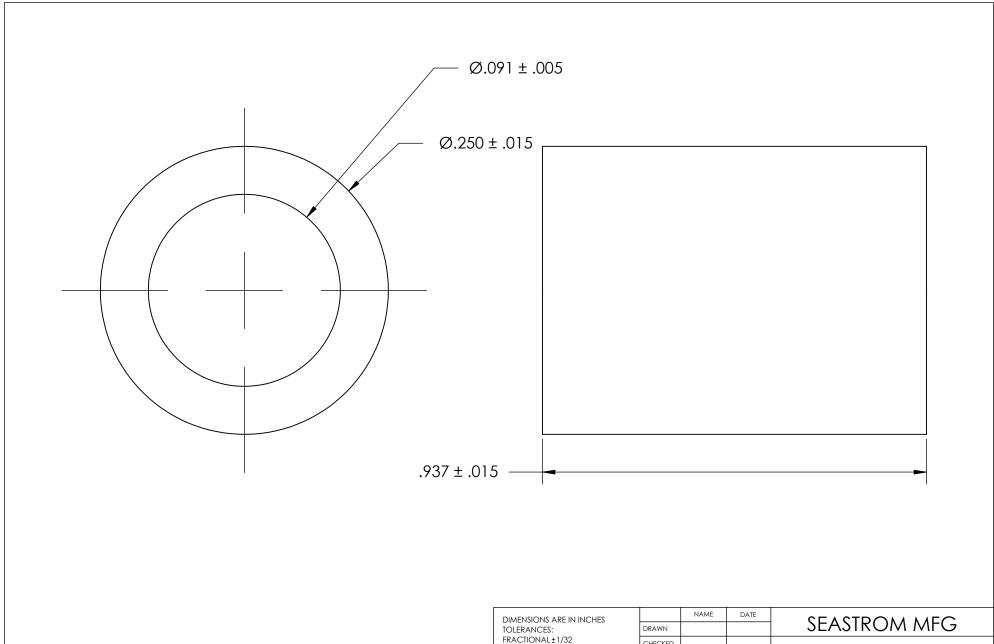

| DIMENSIONS ARE IN INCHES TOLERANCES: FRACTIONAL±1/32 ANGULAR: MACH±1/2 Deg TWO PLACE DECIMAL ±.01 THREE PLACE DECIMAL ±.005  MATERIAL NATURAL NYLON |           | NAME      | DATE |                   |
|-----------------------------------------------------------------------------------------------------------------------------------------------------|-----------|-----------|------|-------------------|
|                                                                                                                                                     | DRAWN     |           |      | SEASTROM MFG      |
|                                                                                                                                                     | CHECKED   |           |      | FLAT ROUND WASHER |
|                                                                                                                                                     | ENG APPR. |           |      |                   |
|                                                                                                                                                     | MFG APPR. |           |      |                   |
|                                                                                                                                                     | Q.A.      |           |      |                   |
|                                                                                                                                                     | COMMENTS  | COMMENTS: |      |                   |
| FINISH<br>NONE                                                                                                                                      |           |           |      | SIZE DWG. NO.     |
| DRAWING IS NOT TO SCALE                                                                                                                             |           |           |      | A 5693-29         |
|                                                                                                                                                     |           |           |      | ISHEET 1 O        |