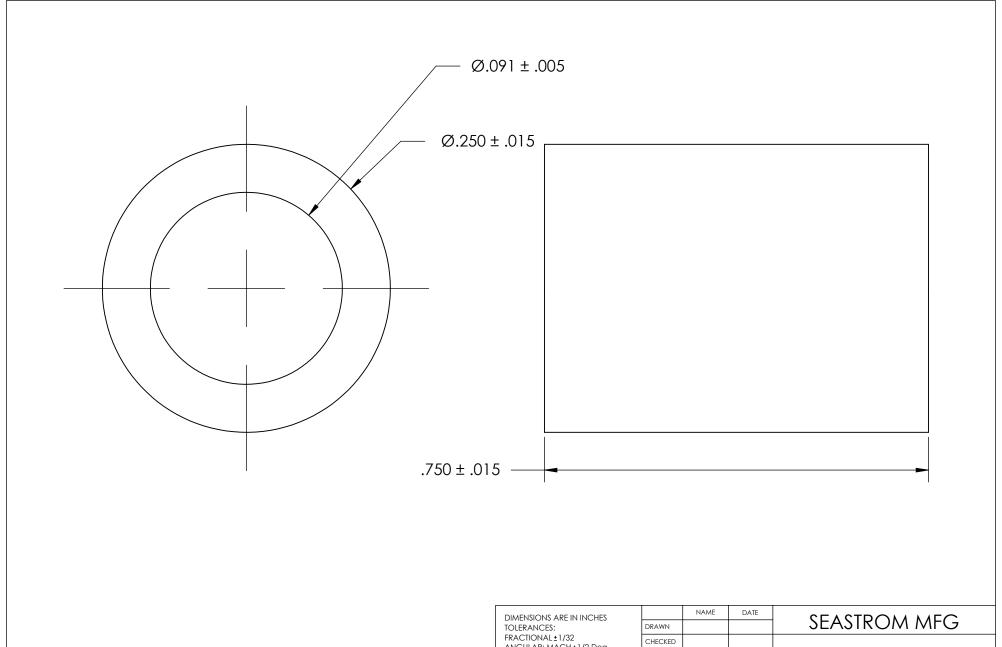

| DIMENSIONS ARE IN INCHES TOLERANCES: FRACTIONAL±1/32 ANGULAR: MACH±1/2 Deg TWO PLACE DECIMAL ±.01 THREE PLACE DECIMAL ±.005 |           | NAME | DATE | SEAS    |          |  |
|-----------------------------------------------------------------------------------------------------------------------------|-----------|------|------|---------|----------|--|
|                                                                                                                             | DRAWN     |      |      |         |          |  |
|                                                                                                                             | CHECKED   |      |      | FLAT RO |          |  |
|                                                                                                                             | ENG APPR. |      |      |         |          |  |
|                                                                                                                             | MFG APPR. |      |      |         |          |  |
| MATURAL NYLON                                                                                                               | Q.A.      |      |      |         |          |  |
|                                                                                                                             | COMMENTS: |      |      |         |          |  |
| FINISH<br>NONE                                                                                                              |           |      |      | SIZE    | DWG. NO. |  |
| -                                                                                                                           | 1         |      |      | Α       | 5693-2   |  |
| DRAWING IS NOT TO SCALE                                                                                                     |           |      |      |         |          |  |

FLAT ROUND WASHER

PREV. NO. | REV. | SHEET 1 OF 1