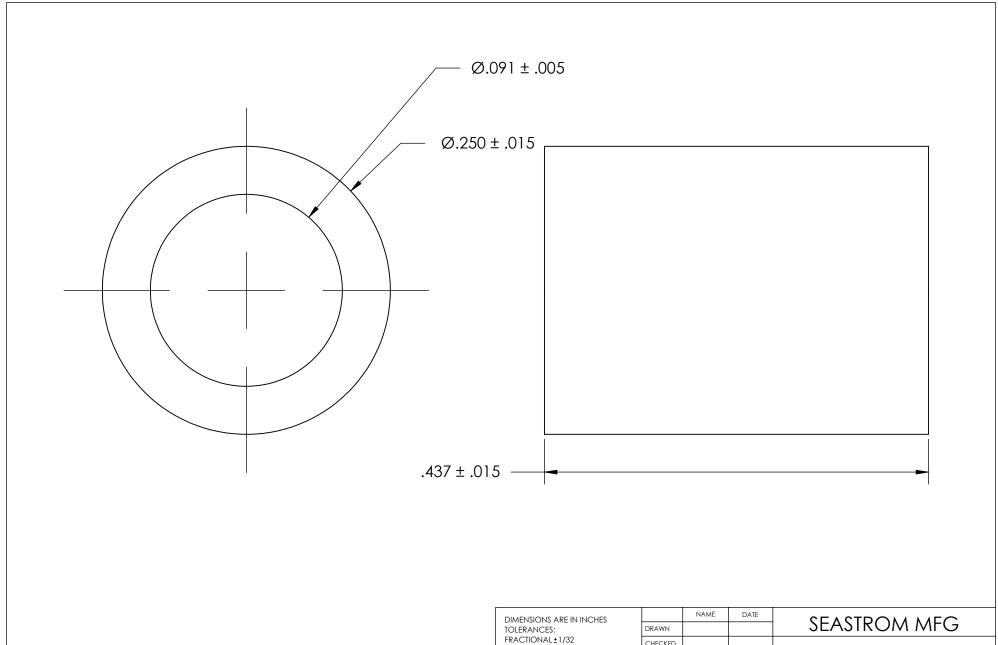

| _   |                                                                                                                             |           |      |      |                   |
|-----|-----------------------------------------------------------------------------------------------------------------------------|-----------|------|------|-------------------|
|     | DIMENSIONS ARE IN INCHES TOLERANCES: FRACTIONAL±1/32 ANGULAR: MACH±1/2 Deg TWO PLACE DECIMAL ±.01 THREE PLACE DECIMAL ±.005 |           | NAME | DATE |                   |
|     |                                                                                                                             | DRAWN     |      |      | SEASTROM MFG      |
|     |                                                                                                                             | CHECKED   |      |      | FLAT ROUND WASHER |
|     |                                                                                                                             | ENG APPR. |      |      |                   |
| - 1 |                                                                                                                             | MFG APPR. |      |      |                   |
|     | material<br>NATURAL NYLON                                                                                                   | Q.A.      |      |      |                   |
|     |                                                                                                                             | COMMENTS: |      |      |                   |
|     | finish<br>NONE                                                                                                              |           |      |      | SIZE DWG. NO.     |
| Г   | DRAWING IS NOT TO SCALE                                                                                                     |           |      |      | A 5693-21         |
|     |                                                                                                                             |           |      |      | I SHEET 1 O       |