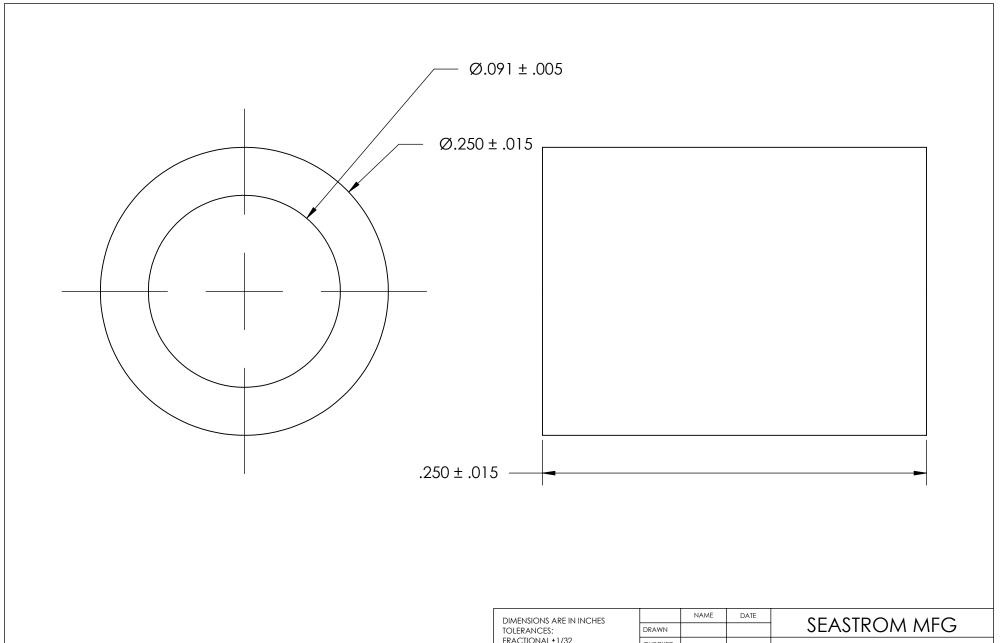

## PROPRIETARY AND CONFIDENTIAL

THE INFORMATION CONTAINED IN THIS DRAWING IS THE SOLE PROPERTY OF SEASTROM MANUFACTURING. ANY REPRODUCTION IN PART OR AS A WHOLE WITHOUT THE WRITTEN PERMISSION OF SEASTROM MANUFACTURING IS PROHIBITED.

|  | DIMENSIONS ARE IN INCHES                                                                           |           | NAME | DATE |      |    |
|--|----------------------------------------------------------------------------------------------------|-----------|------|------|------|----|
|  | TOLERANCES: FRACTIONAL±1/32 ANGULAR: MACH±1/2 Deg TWO PLACE DECIMAL ±.01 THREE PLACE DECIMAL ±.005 | DRAWN     |      |      |      |    |
|  |                                                                                                    | CHECKED   |      |      |