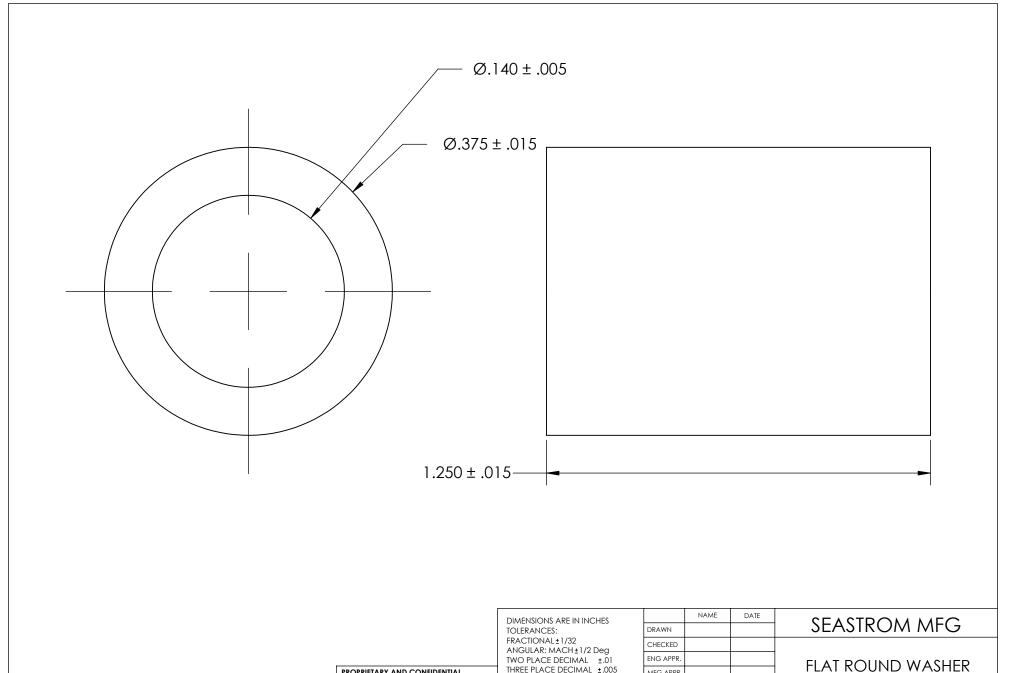

| DIMENSIONS ARE IN INCHES                                                                           |           | NAME | DATE |            | SEASTRO          |  |
|----------------------------------------------------------------------------------------------------|-----------|------|------|------------|------------------|--|
| TOLERANCES: FRACTIONAL±1/32 ANGULAR: MACH±1/2 Deg TWO PLACE DECIMAL ±.01 THREE PLACE DECIMAL ±.005 | DRAWN     |      |      |            | 3L/\311\         |  |
|                                                                                                    | CHECKED   |      |      |            |                  |  |
|                                                                                                    | ENG APPR. |      |      | ELAT DOLLA |                  |  |
|                                                                                                    | MFG APPR. |      |      |            | FLAT ROUN        |  |
| MATURAL NYLON                                                                                      | Q.A.      |      |      |            |                  |  |
|                                                                                                    | COMMENTS: |      |      | 1          |                  |  |
| FINISH                                                                                             |           |      |      |            |                  |  |
| NONE                                                                                               |           |      |      |            | DWG. NO.         |  |
| DRAWING IS NOT TO SCALE                                                                            |           |      |      | Α          | <u> 5693-156</u> |  |
|                                                                                                    |           |      |      |            |                  |  |