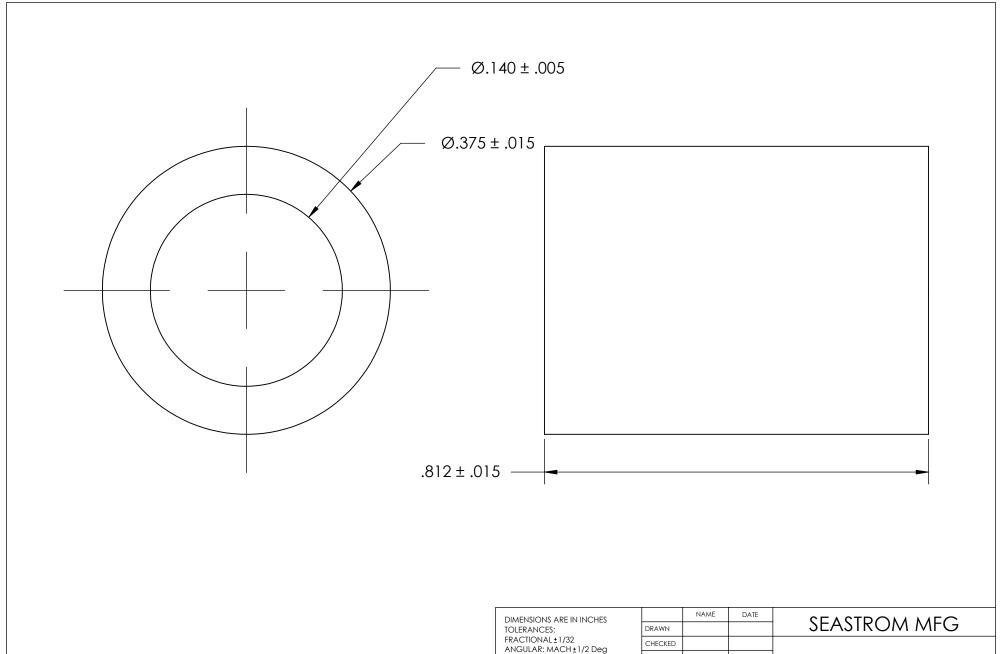

| DIMENSIONS ARE IN INCHES TOLERANCES: FRACTIONAL±1/32 ANGULAR: MACH±1/2 Deg TWO PLACE DECIMAL ±.01 THREE PLACE DECIMAL ±.005 |           | NAME | DATE | SEAST            |  |
|-----------------------------------------------------------------------------------------------------------------------------|-----------|------|------|------------------|--|
|                                                                                                                             | DRAWN     |      |      |                  |  |
|                                                                                                                             | CHECKED   |      |      |                  |  |
|                                                                                                                             | ENG APPR. |      |      | ELATRO           |  |
|                                                                                                                             | MFG APPR. |      |      | ∱ FLAT RC        |  |
| material<br>NATURAL NYLON                                                                                                   | Q.A.      |      |      |                  |  |
|                                                                                                                             | COMMENTS: |      |      |                  |  |
| finish<br>NONE                                                                                                              |           |      |      | SIZE DWG. NO.    |  |
| DRAWING IS NOT TO SCALE                                                                                                     |           |      |      | <b>A</b> 5693-1. |  |
|                                                                                                                             |           |      |      |                  |  |

LAT ROUND WASHER

TZE DWG. NO. REV. -

SHEET 1 OF 1