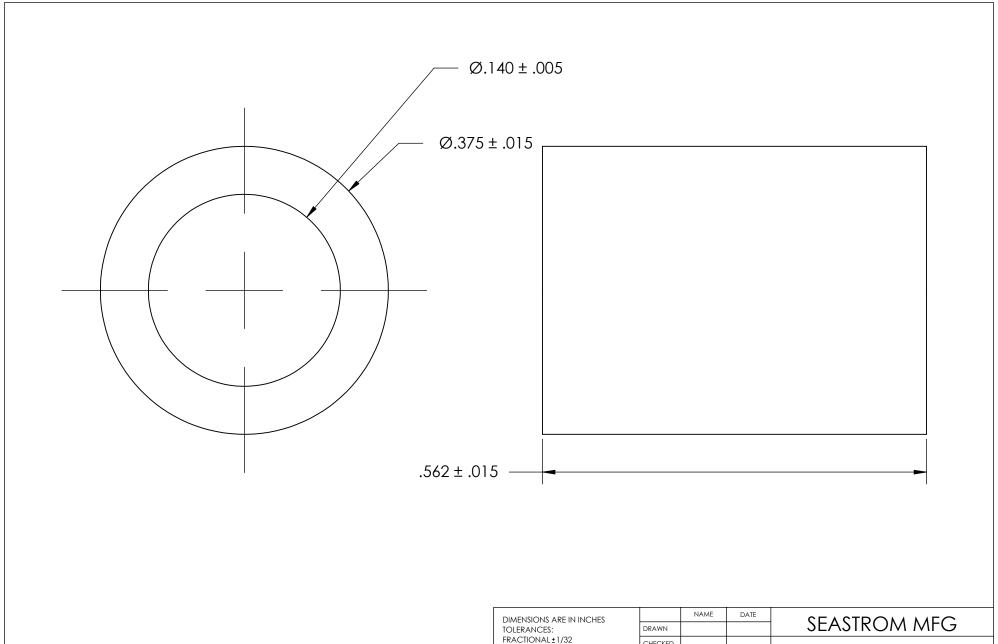

| DIMENSIONS ARE IN INCHES TOLERANCES: FRACTIONAL±1/32 ANGULAR: MACH±1/2 Deg TWO PLACE DECIMAL ±.01 THREE PLACE DECIMAL ±.005 |           | NAME | DATE |                   |              |  |
|-----------------------------------------------------------------------------------------------------------------------------|-----------|------|------|-------------------|--------------|--|
|                                                                                                                             | DRAWN     |      |      |                   | SEASTROM MFG |  |
|                                                                                                                             | CHECKED   |      |      |                   |              |  |
|                                                                                                                             | ENG APPR. |      |      |                   |              |  |
|                                                                                                                             | MFG APPR. |      |      | FLAT ROUND WASHER |              |  |
| material<br>NATURAL NYLON                                                                                                   | Q.A.      |      |      | 1                 |              |  |
|                                                                                                                             | COMMENTS: |      |      | 1                 |              |  |
| finish<br>NONE                                                                                                              |           |      |      |                   | DWG. NO.     |  |
| DRAWING IS NOT TO SCALE                                                                                                     |           |      |      | A                 | A 5693-145   |  |
|                                                                                                                             |           |      |      | 1                 | ISHEET 1 O   |  |