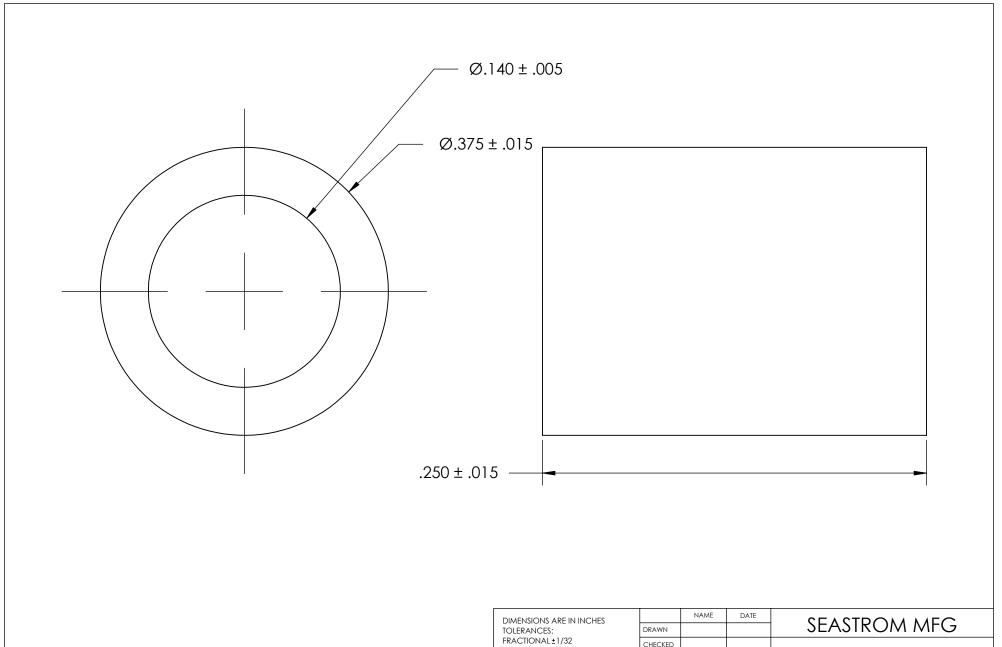

|  | DIMENSIONS ARE IN INCHES TOLERANCES: FRACTIONAL±1/32 ANGULAR: MACH±1/2 Deg TWO PLACE DECIMAL ±.01 THREE PLACE DECIMAL ±.005 | DRAWN     | NAME | DATE |                   | SEASTROM MFG |   |
|--|-----------------------------------------------------------------------------------------------------------------------------|-----------|------|------|-------------------|--------------|---|
|  |                                                                                                                             | CHECKED   |      |      | FLAT ROUND WASHER |              |   |
|  |                                                                                                                             | ENG APPR. |      |      |                   |              |   |
|  |                                                                                                                             | MFG APPR. |      |      |                   |              |   |
|  | MATURAL NYLON                                                                                                               | Q.A.      |      |      |                   |              |   |
|  |                                                                                                                             | COMMENTS: |      |      |                   |              |   |
|  | FINISH<br>NONE                                                                                                              |           |      |      |                   | DWG. NO.     | Γ |
|  | DRAWING IS NOT TO SCALE                                                                                                     |           |      |      | Α                 | 5693-140     | L |
|  |                                                                                                                             |           |      |      |                   | SHEET 1 C    | ) |