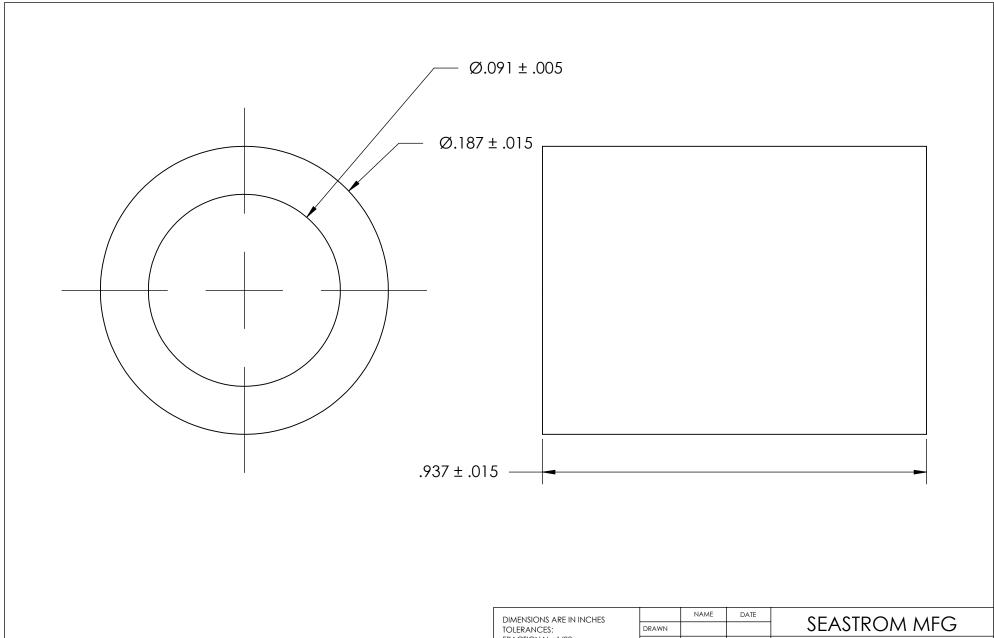

| DIMENSIONS ARE IN INCHES TOLERANCES: FRACTIONAL±1/32 ANGULAR: MACH±1/2 Deg TWO PLACE DECIMAL ±.01 THREE PLACE DECIMAL ±.005 |           | NAME | DATE | C              |     |
|-----------------------------------------------------------------------------------------------------------------------------|-----------|------|------|----------------|-----|
|                                                                                                                             | DRAWN     |      |      | SEAS           |     |
|                                                                                                                             | CHECKED   |      |      | FLAT RO        |     |
|                                                                                                                             | ENG APPR. |      |      |                |     |
|                                                                                                                             | MFG APPR. |      |      |                |     |
| MATURAL NYLON                                                                                                               | Q.A.      |      |      |                |     |
|                                                                                                                             | COMMENTS: |      |      |                |     |
| FINISH                                                                                                                      |           |      |      | SIZE DWG. NO.  | _   |
| DRAWING IS NOT TO SCALE                                                                                                     |           |      |      | <b>A</b> 5693- | • ] |
| DIVAMING IS NOT TO SCALE                                                                                                    |           |      |      |                |     |

LAT ROUND WASHER

PREV. A 5693-14 REV. - SHEET 1 OF 1