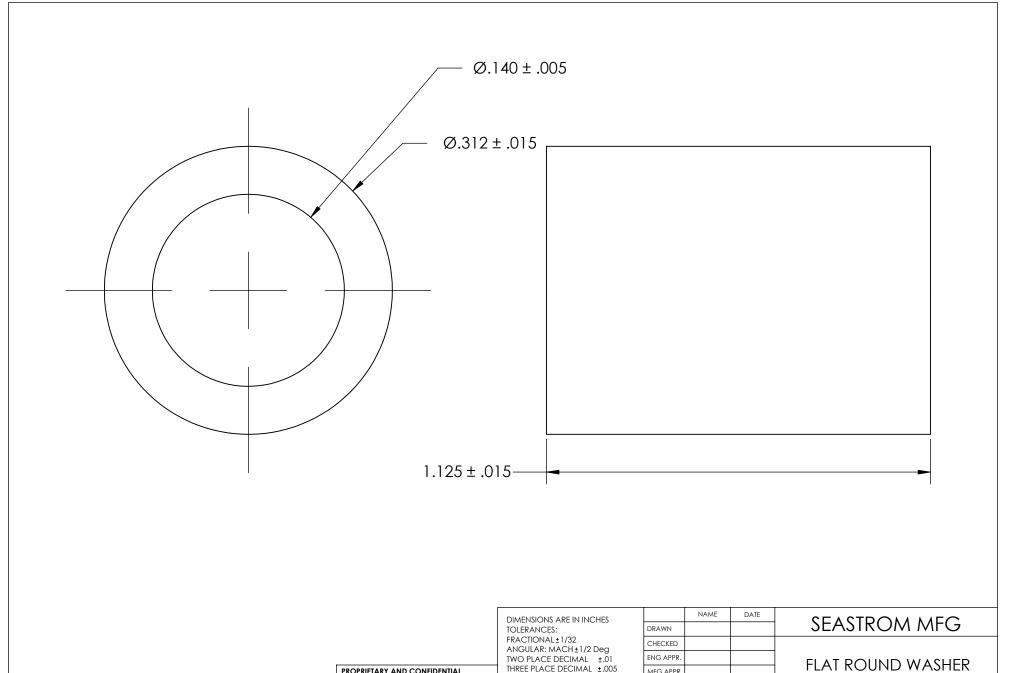

| DIMENSIONS ARE IN INCHES TOLERANCES: FRACTIONAL±1/32 ANGULAR: MACH±1/2 Deg TWO PLACE DECIMAL ±.01 THREE PLACE DECIMAL ±.005 | DRAWN     | NAME | DATE |      | SEASTROM     |  |
|-----------------------------------------------------------------------------------------------------------------------------|-----------|------|------|------|--------------|--|
|                                                                                                                             | CHECKED   |      |      |      | FLAT ROUND W |  |
|                                                                                                                             | ENG APPR. |      |      |      |              |  |
|                                                                                                                             | MFG APPR. |      |      |      | FLAT KOUND V |  |
| material<br>NATURAL NYLON                                                                                                   | Q.A.      |      |      |      |              |  |
|                                                                                                                             | COMMENTS: |      |      | 1    |              |  |
| FINISH                                                                                                                      |           |      |      | 0175 | Taura in a   |  |
| NONE                                                                                                                        |           |      |      | SIZE | DWG. NO.     |  |
| DRAWING IS NOT TO SCALE                                                                                                     |           |      |      | ^    | 5693-131     |  |
|                                                                                                                             |           |      |      |      |              |  |