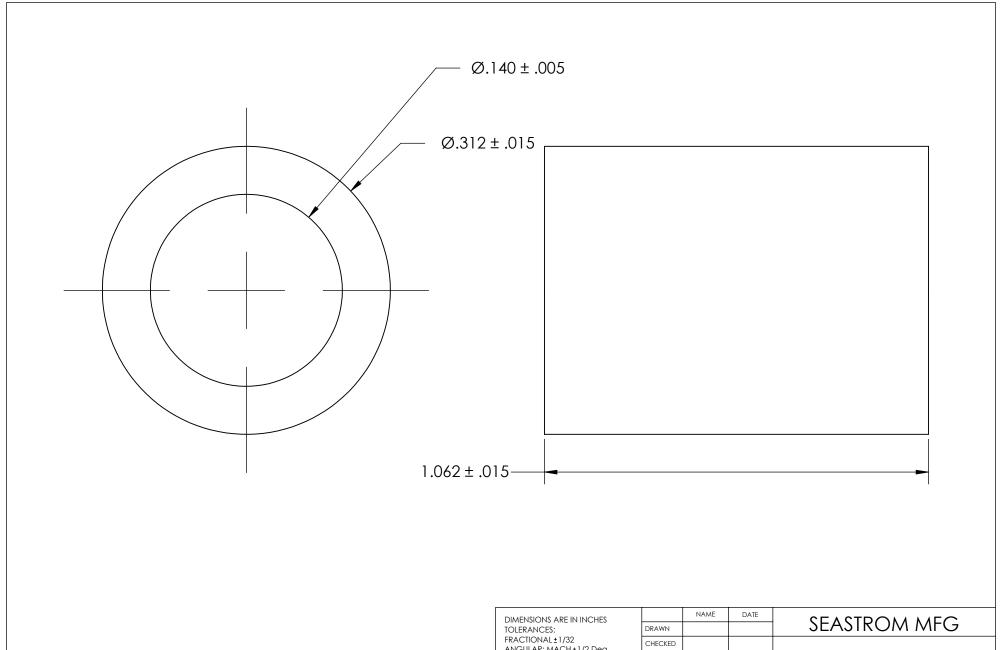

## PROPRIETARY AND CONFIDENTIAL

THE INFORMATION CONTAINED IN THIS DRAWING IS THE SOLE PROPERTY OF SEASTROM MANUFACTURING. ANY REPRODUCTION IN PART OR AS A WHOLE WITHOUT THE WRITTEN PERMISSION OF SEASTROM MANUFACTURING IS PROHIBITED.

| DIMENSIONS ARE IN INCHES TOLERANCES: FRACTIONAL±1/32 ANGULAR: MACH±1/2 Deg TWO PLACE DECIMAL ±.01 THREE PLACE DECIMAL ±.005 |           | NAME | DATE |      |          |
|-----------------------------------------------------------------------------------------------------------------------------|-----------|------|------|------|----------|
|                                                                                                                             | DRAWN     |      |      |      |          |
|