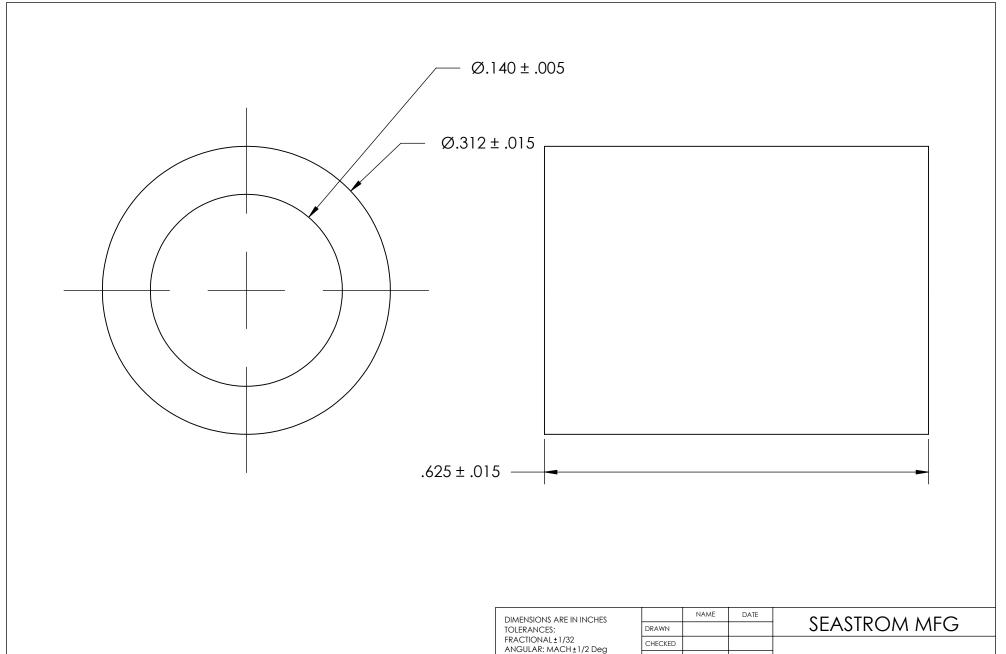

| DIMENSIONS ARE IN INCHES TOLERANCES: FRACTIONAL±1/32 ANGULAR: MACH±1/2 Deg TWO PLACE DECIMAL ±.01 THREE PLACE DECIMAL ±.005 |           | NAME | DATE | CEAC          |
|-----------------------------------------------------------------------------------------------------------------------------|-----------|------|------|---------------|
|                                                                                                                             | DRAWN     |      |      | SEAS          |
|                                                                                                                             | CHECKED   |      |      | FLAT R        |
|                                                                                                                             | ENG APPR. |      |      |               |
|                                                                                                                             | MFG APPR. |      |      |               |
| MATURAL NYLON                                                                                                               | Q.A.      |      |      |               |
|                                                                                                                             | COMMENTS: |      |      |               |
| FINISH<br>NONE                                                                                                              |           |      |      | SIZE DWG. NO. |
| DRAWING IS NOT TO SCALE                                                                                                     |           |      |      | A 5693-       |
|                                                                                                                             | ı         |      |      |               |

ROUND WASHER

REV. 3-123 SHEET 1 OF 1