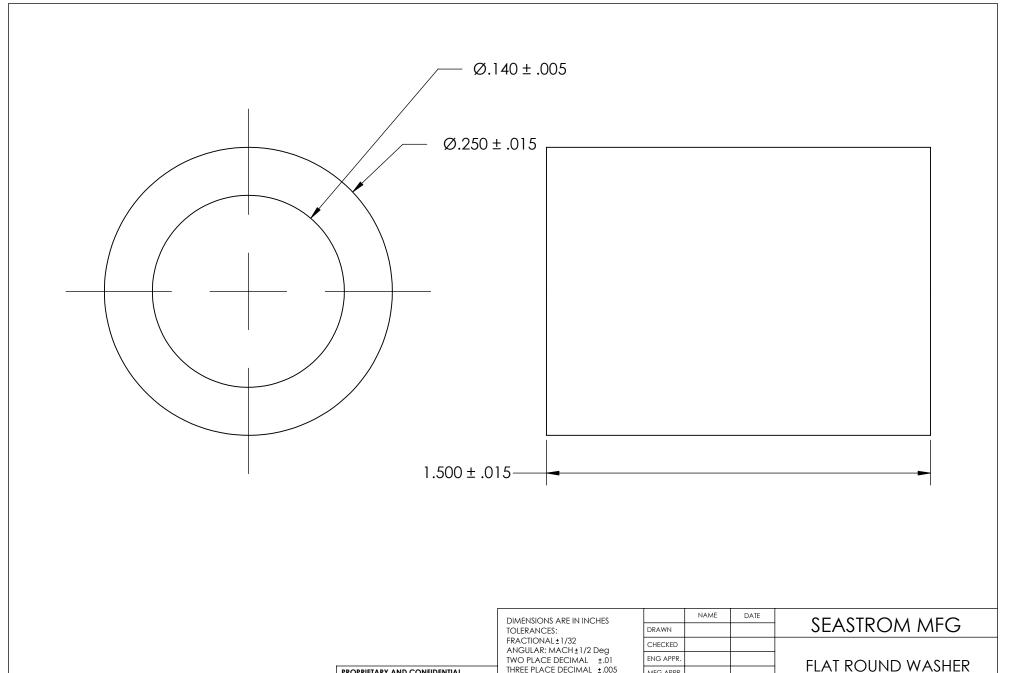

| DIMENSIONS ARE IN INCHES TOLERANCES: FRACTIONAL±1/32 ANGULAR: MACH±1/2 Deg TWO PLACE DECIMAL ±.01 THREE PLACE DECIMAL ±.005 | DRAWN     | NAME      | DATE |           | SEASTRC  |
|-----------------------------------------------------------------------------------------------------------------------------|-----------|-----------|------|-----------|----------|
|                                                                                                                             | CHECKED   |           |      | FLAT ROUN |          |
|                                                                                                                             |           |           |      |           |          |
|                                                                                                                             | MFG APPR. |           |      |           |          |
| MATERIAL                                                                                                                    | Q.A.      |           |      |           |          |
| NATURAL NYLON                                                                                                               | COMMENT   | COMMENTS: |      |           |          |
| FINISH<br>NONE                                                                                                              |           |           |      |           | DWG. NO. |
| DRAWING IS NOT TO SC.                                                                                                       | ALE       |           |      | Α         | 5693-114 |
|                                                                                                                             |           |           |      |           |          |