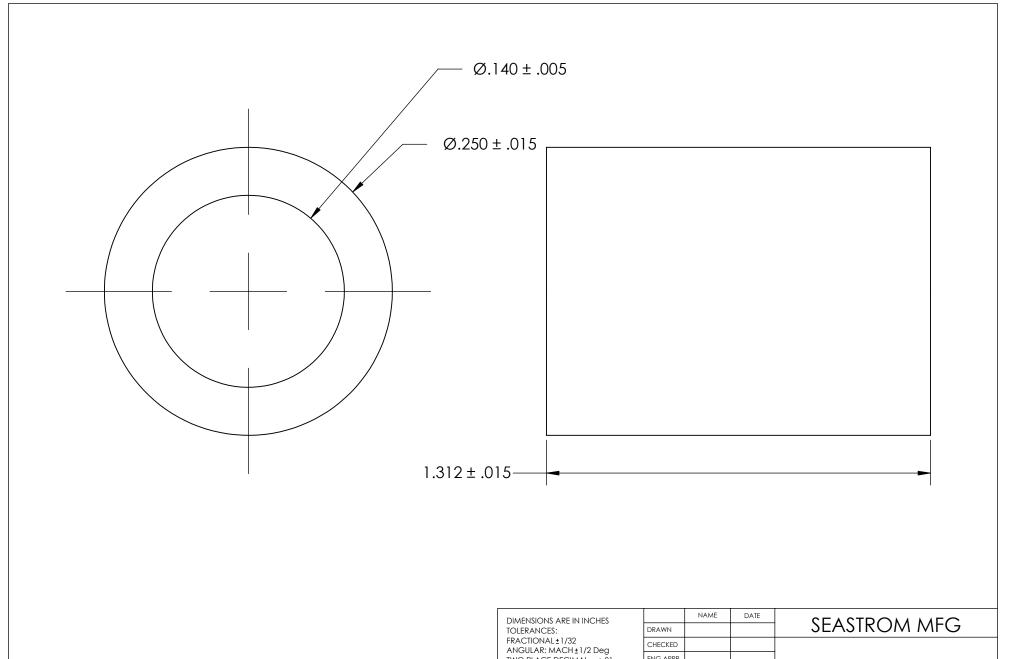

| DIMENSIONS ARE IN INCHES TOLERANCES: FRACTIONAL±1/32 ANGULAR: MACH±1/2 Deg TWO PLACE DECIMAL ±.01 THREE PLACE DECIMAL ±.005 |           | NAME | DATE | SEAS     |          |
|-----------------------------------------------------------------------------------------------------------------------------|-----------|------|------|----------|----------|
|                                                                                                                             | DRAWN     |      |      |          |          |
|                                                                                                                             | CHECKED   |      |      | FLAT F   |          |
|                                                                                                                             | ENG APPR. |      |      |          |          |
|                                                                                                                             | MFG APPR. |      |      | ILAIr    |          |
| material<br>NATURAL NYLON                                                                                                   | Q.A.      |      |      |          |          |
|                                                                                                                             | COMMENTS: |      |      | 1        |          |
| FINISH                                                                                                                      |           |      |      | SIZE     | DWG. NO. |
| NONE                                                                                                                        | 1         |      |      | A        | 5493     |
| DRAWING IS NOT TO SCALE                                                                                                     |           |      |      | <u> </u> | 5075     |
|                                                                                                                             |           |      |      | l        |          |

**ROUND WASHER** 

REV. 3-111 SHEET 1 OF 1