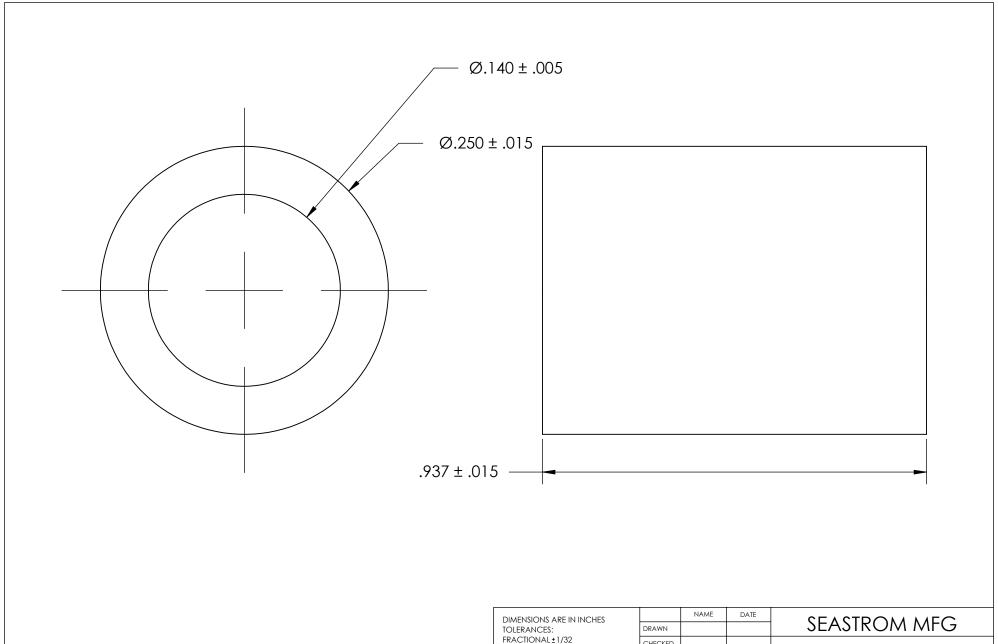

| DIMENSIONS ARE IN INCHES TOLERANCES: FRACTIONAL±1/32 ANGULAR: MACH±1/2 Deg TWO PLACE DECIMAL ±.01 THREE PLACE DECIMAL ±.005 |           | NAME | DATE |                  |                   |        |
|-----------------------------------------------------------------------------------------------------------------------------|-----------|------|------|------------------|-------------------|--------|
|                                                                                                                             | DRAWN     |      |      | SEASTROM MFG     |                   |        |
|                                                                                                                             | CHECKED   |      |      |                  |                   |        |
|                                                                                                                             | ENG APPR. |      |      |                  | FLAT ROUND WASHER |        |
|                                                                                                                             | MFG APPR. |      |      | FLATROUND WASHER |                   |        |
| material<br>NATURAL NYLON                                                                                                   | Q.A.      |      |      |                  |                   |        |
|                                                                                                                             | COMMENTS: |      |      |                  |                   |        |
| FINISH                                                                                                                      |           |      |      | CIZE             | Inua va           | I nm / |
| NONE                                                                                                                        |           |      |      | SIZE             | DWG. NO.          | REV.   |
| DRAWING IS NOT TO SCALE                                                                                                     |           |      | _^   | 5693-105         | -                 |        |
|                                                                                                                             |           |      |      |                  | SHEET 1 (         | OF 1   |