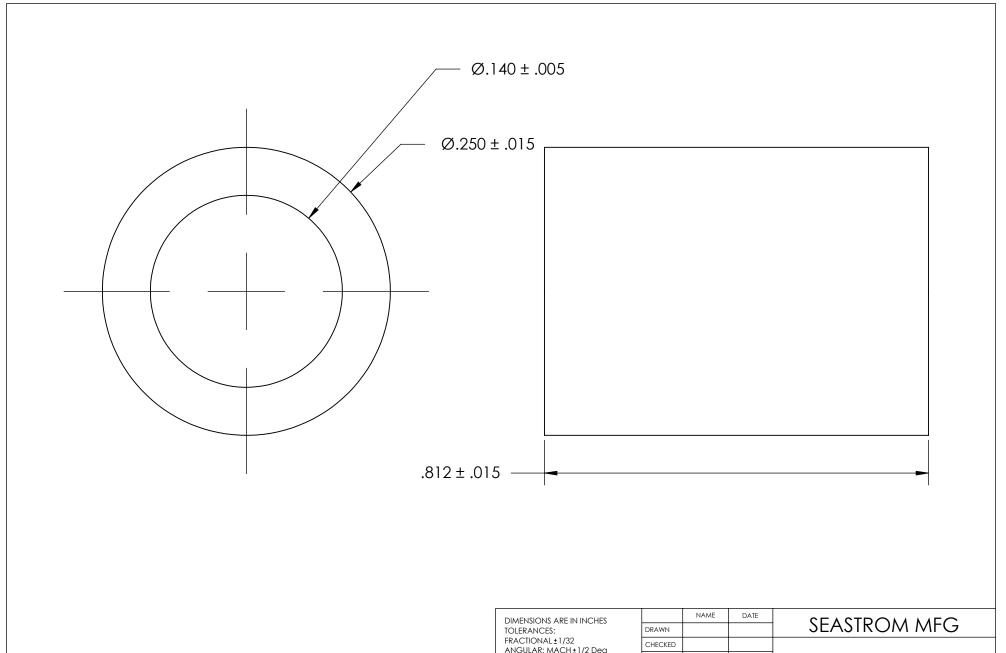

| DIMENSIONS ARE IN INCHES TOLERANCES: FRACTIONAL±1/32 ANGULAR: MACH±1/2 Deg TWO PLACE DECIMAL ±.01 THREE PLACE DECIMAL ±.005 |           | NAME | DATE |                   |
|-----------------------------------------------------------------------------------------------------------------------------|-----------|------|------|-------------------|
|                                                                                                                             | DRAWN     |      |      | SEASTROM MFG      |
|                                                                                                                             | CHECKED   |      |      | FLAT ROUND WASHER |
|                                                                                                                             | ENG APPR. |      |      |                   |
|                                                                                                                             | MFG APPR. |      |      |                   |
| material<br>NATURAL NYLON                                                                                                   | Q.A.      |      |      |                   |
|                                                                                                                             | COMMENTS: |      |      |                   |
| finish<br>NONE                                                                                                              |           |      |      | SIZE DWG. NO.     |
| DRAWING IS NOT TO SCALE                                                                                                     |           |      |      | A 5693-103        |
| DIVITATION DINOTTO SCALE                                                                                                    |           |      |      | ISHFFT 1 O        |