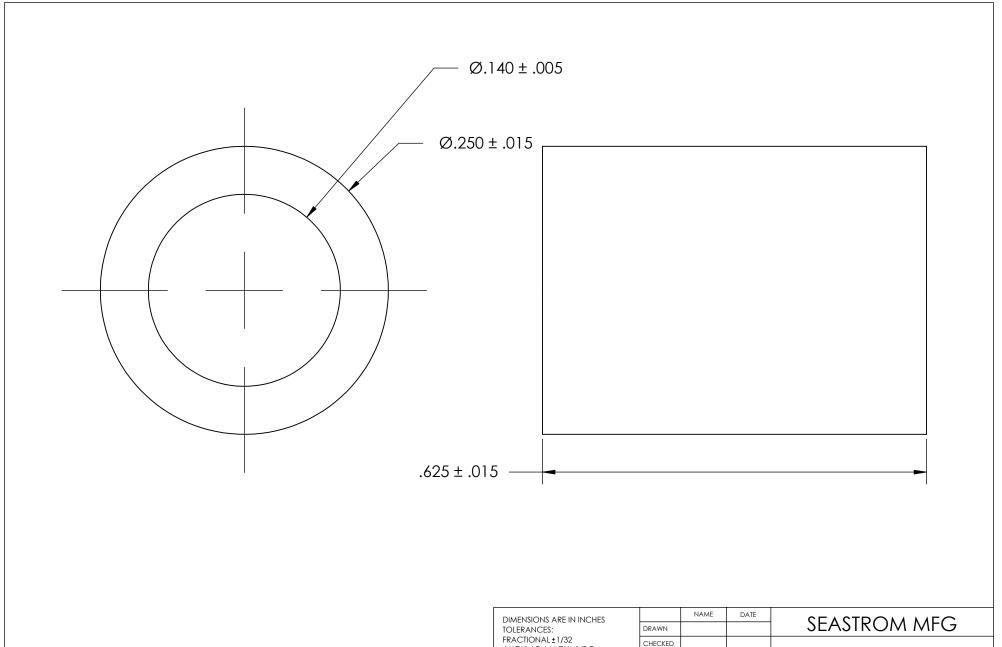

| DIMENSIONS ARE IN INCHES                                                                        |           | NAME | DATE | CEACTDONA NACO     |  |
|-------------------------------------------------------------------------------------------------|-----------|------|------|--------------------|--|
| TOLERANCES:                                                                                     | DRAWN     |      |      | SEASTROM MFG       |  |
| FRACTIONAL±1/32<br>ANGULAR: MACH±1/2 Deg<br>TWO PLACE DECIMAL ±.01<br>THREE PLACE DECIMAL ±.005 | CHECKED   |      |      | FLAT ROUND WASHER  |  |
|                                                                                                 | ENG APPR. |      |      |                    |  |
|                                                                                                 | MFG APPR. |      |      | I LAT KOOND WASHEK |  |
| MATERIAL                                                                                        | Q.A.      |      |      |                    |  |
| NATURAL NYLON                                                                                   | COMMENTS: |      |      |                    |  |
| FINISH                                                                                          |           |      |      |                    |  |
| NONE                                                                                            |           |      |      | SIZE DWG. NO.      |  |
| DRAWING IS NOT TO SCALE                                                                         |           |      |      | A 5693-100 -       |  |
|                                                                                                 |           |      |      | SHEET 1 OF 1       |  |