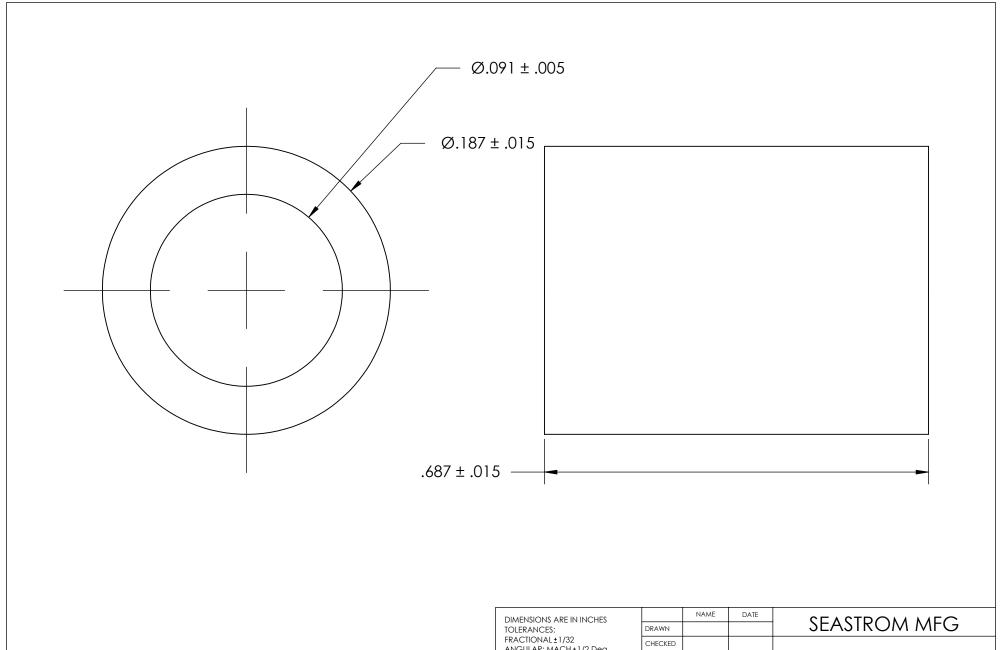

## PROPRIETARY AND CONFIDENTIAL

THE INFORMATION CONTAINED IN THIS DRAWING IS THE SOLE PROPERTY OF SEASTROM MANUFACTURING. ANY REPRODUCTION IN PART OR AS A WHOLE WITHOUT THE WRITTEN PERMISSION OF SEASTROM MANUFACTURING IS PROHIBITED.

| DIMENSIONS ARE IN INCHES TOLERANCES: FRACTIONAL±1/32 ANGULAR: MACH±1/2 Deg TWO PLACE DECIMAL ±.01 THREE PLACE DECIMAL ±.005 |           | NAME | DATE |   |     |
|-----------------------------------------------------------------------------------------------------------------------------|-----------|------|------|---|-----|
|                                                                                                                             | DRAWN     |      |      | 1 |     |
|