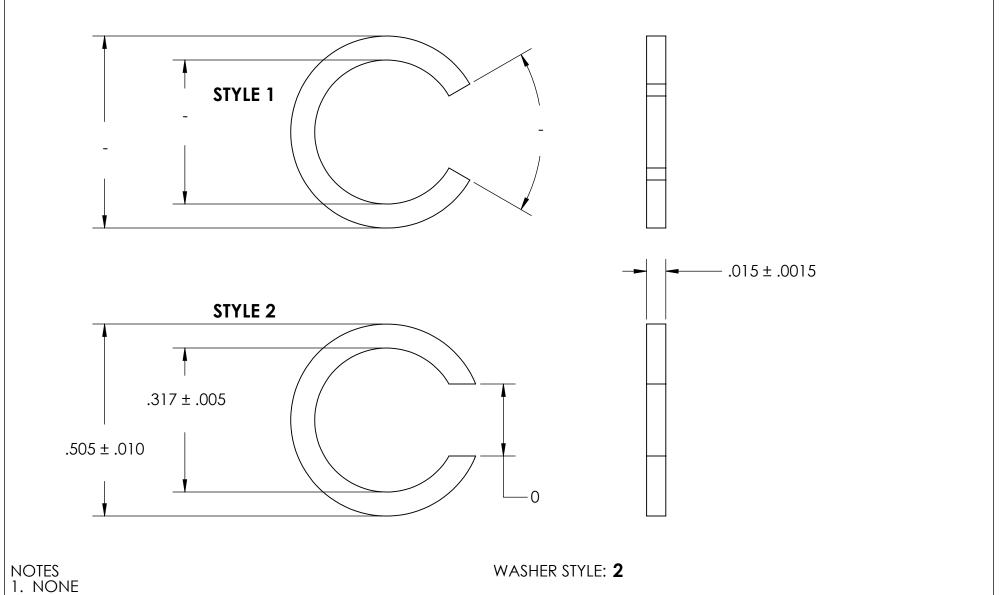

2. SCREW SIZE: 1/4 / M7

|    | DIMENSIONS ARE IN INCHES TOLERANCES: FRACTIONAL±1/32 ANGULAR: MACH±1/2 Deg TWO PLACE DECIMAL ±.01 THREE PLACE DECIMAL ±.005 |           | NAME | DATE | SEASTROM MFG    |        |
|----|-----------------------------------------------------------------------------------------------------------------------------|-----------|------|------|-----------------|--------|
|    |                                                                                                                             | DRAWN     |      |      |                 |        |
|    |                                                                                                                             | CHECKED   |      |      | SPLIT WASHER    |        |
|    |                                                                                                                             | ENG APPR. |      |      |                 |        |
|    |                                                                                                                             | MFG APPR. |      |      |                 |        |
|    | MATERIAL<br>VULCANIZED FIBRE                                                                                                | Q.A.      |      |      |                 |        |
|    |                                                                                                                             | COMMENTS: |      |      |                 |        |
| LE | FINISH<br>SEE NOTE 1                                                                                                        |           |      |      | SIZE DWG. NO.   | REV.   |
|    | DRAWING IS NOT TO SCALE                                                                                                     | 1         |      |      | <b>A</b> 5627-9 | -      |
|    |                                                                                                                             |           |      |      | SHEET           | 1 OF 1 |