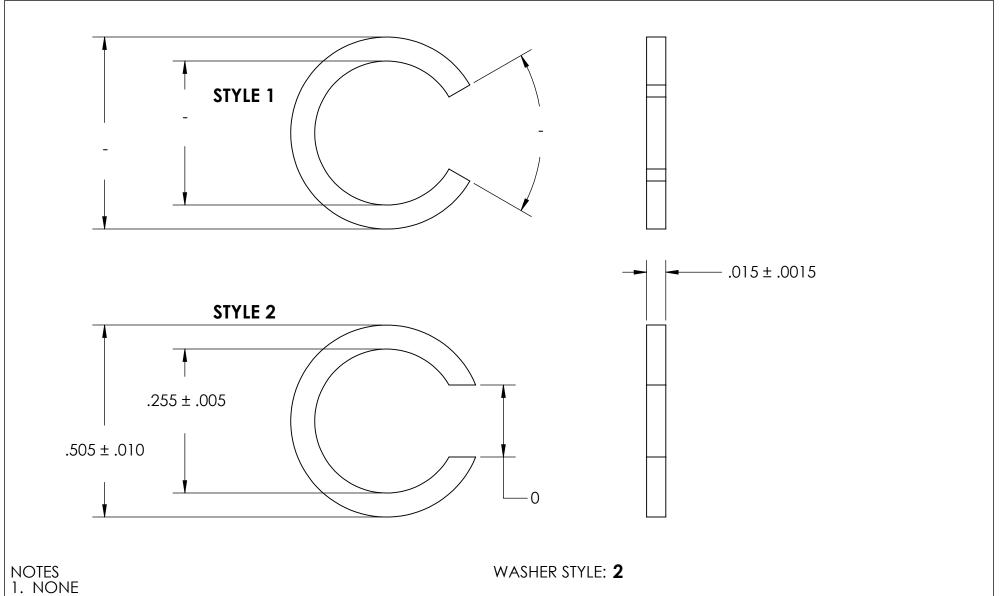

2. SCREW SIZE: 1/4 / M6

|    | DIMENSIONS ARE IN INCHES TOLERANCES: FRACTIONAL±1/32 ANGULAR: MACH±1/2 Deg TWO PLACE DECIMAL ±.01 THREE PLACE DECIMAL ±.005 |           | NAME | DATE |              |      |
|----|-----------------------------------------------------------------------------------------------------------------------------|-----------|------|------|--------------|------|
|    |                                                                                                                             | DRAWN     |      |      | SEASTROM MFG |      |
|    |                                                                                                                             | CHECKED   |      |      |              |      |
|    |                                                                                                                             | ENG APPR. |      |      | SPLIT WASHER |      |
|    |                                                                                                                             | MFG APPR. |      |      |              |      |
|    | MATERIAL<br>VULCANIZED FIBRE                                                                                                | Q.A.      |      |      |              |      |
|    |                                                                                                                             | COMMENTS: |      |      |              |      |
| LE | SEE NOTE 1                                                                                                                  |           |      |      |              | REV. |
|    | DRAWING IS NOT TO SCALE                                                                                                     |           |      |      | A 5627-7     | -    |
|    |                                                                                                                             |           |      |      | SHEET 1 O    | F 1  |