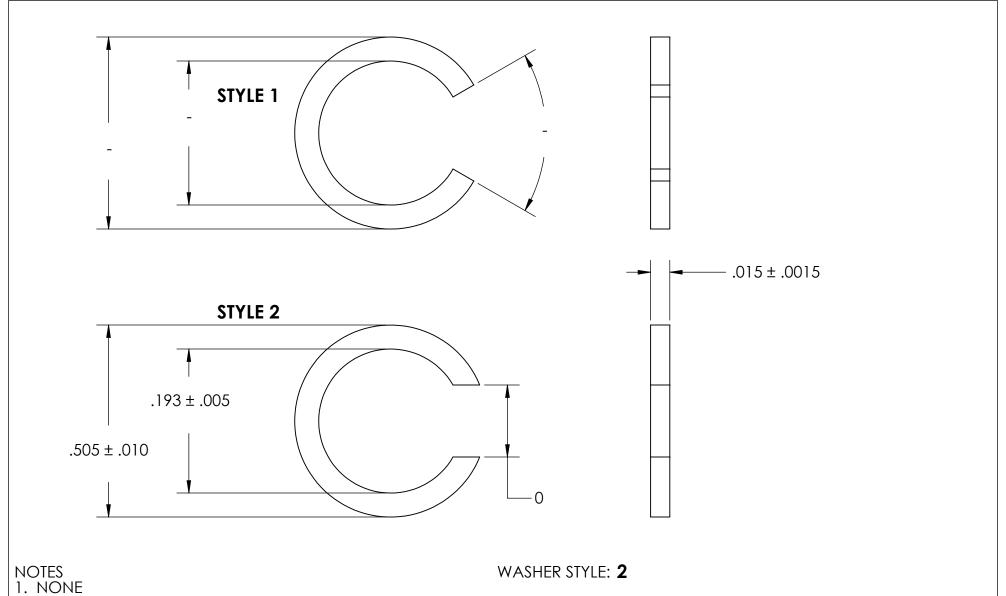

2. SCREW SIZE: 10 / M4.5

| IAL D IN THIS TY OF ANY S A WHOLE ION OF | DIMENSIONS ARE IN INCHES TOLERANCES: FRACTIONAL ± 1/32 ANGULAR: MACH ± 1/2 Deg TWO PLACE DECIMAL ±.01 THREE PLACE DECIMAL ±.05 |           | NAME | DATE | SEASTROM MFG  |      |
|------------------------------------------|--------------------------------------------------------------------------------------------------------------------------------|-----------|------|------|---------------|------|
|                                          |                                                                                                                                | DRAWN     |      |      | SEASIROM MIFG |      |
|                                          |                                                                                                                                | CHECKED   |      |      |               |      |
|                                          |                                                                                                                                | ENG APPR. |      |      | SPLIT WASHER  |      |
|                                          |                                                                                                                                | MFG APPR. |      |      |               |      |
|                                          | MATERIAL<br>VULCANIZED FIBRE                                                                                                   | Q.A.      |      |      |               |      |
|                                          |                                                                                                                                | COMMENTS: |      |      |               |      |
|                                          | FINISH<br>SEE NOTE 1                                                                                                           |           |      |      | SIZE DWG. NO. | REV. |
|                                          | DRAWING IS NOT TO SCALE                                                                                                        |           |      |      | A 5627-3      | -    |
|                                          |                                                                                                                                |           |      |      | SHEET 1 C     | )F 1 |