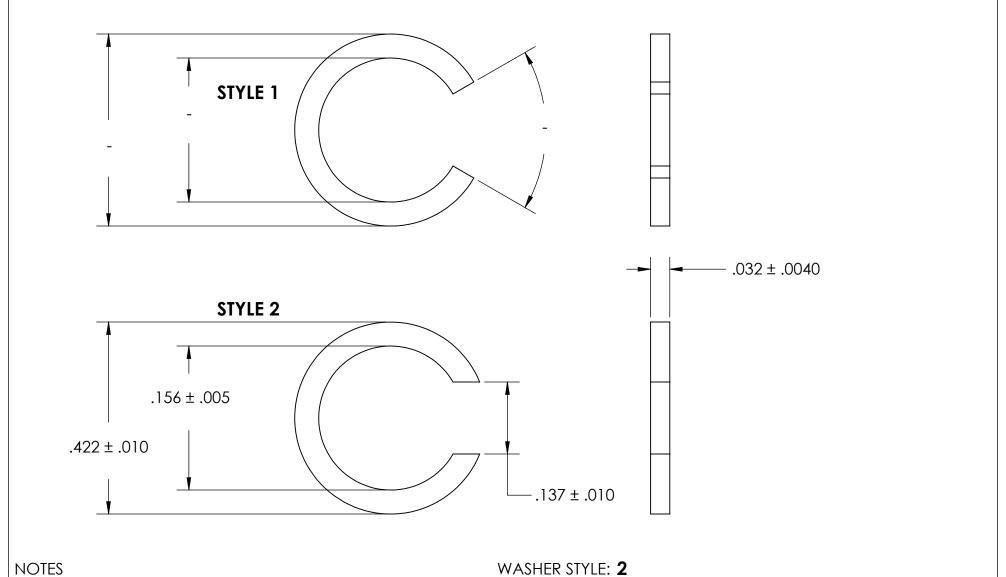

NOTES 1. NONE

2. SCREW SIZE: 6 / M3.5

|     | DIMENSIONS ARE IN INCHES TOLERANCES: FRACTIONAL±1/32 ANGULAR: MACH±1/2 Deg TWO PLACE DECIMAL ±.01 |           | NAME | DATE | SEASTROM MFG   |    |
|-----|---------------------------------------------------------------------------------------------------|-----------|------|------|----------------|----|
|     |                                                                                                   | DRAWN     |      |      | 3LASTROM MI G  |    |
|     |                                                                                                   | CHECKED   |      |      | SPLIT WASHER   |    |
|     |                                                                                                   | ENG APPR. |      |      |                |    |
|     | THREE PLACE DECIMAL ±.005  MATERIAL  VULCANIZED FIBRE                                             | MFG APPR. |      |      | JI LII WASIILK |    |
| 5   |                                                                                                   | Q.A.      |      |      |                |    |
|     |                                                                                                   | COMMENTS: |      |      |                |    |
| OLE | FINISH                                                                                            |           |      |      |                |    |
|     | SEE NOTE 1                                                                                        |           |      |      | SIZE DWG. NO.  | ٧. |
|     | DRAWING IS NOT TO SCALE                                                                           |           |      |      | A 5627-24 -    |    |
|     |                                                                                                   |           |      |      | SHEET 1 OF     | 1  |