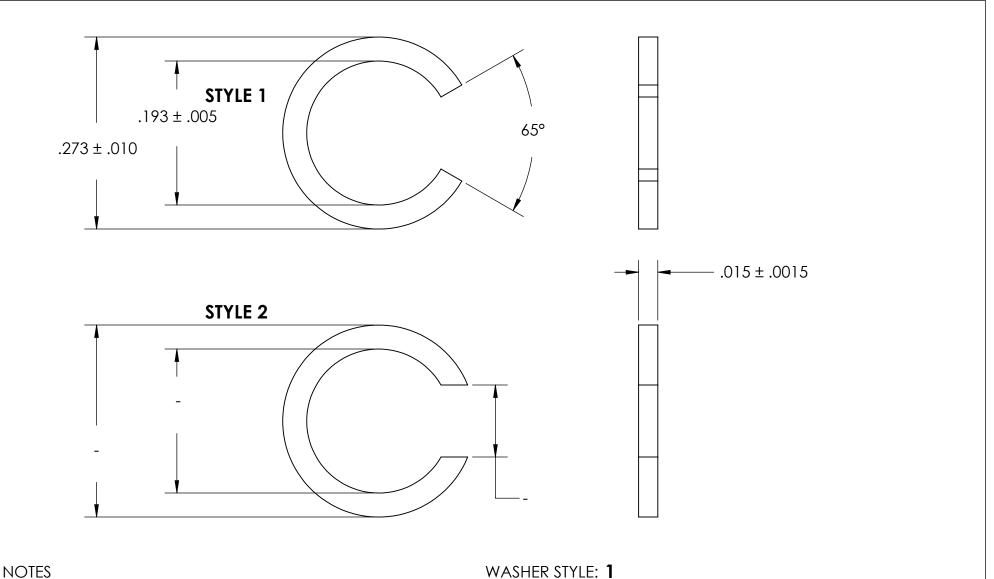

NOTES 1. NONE

2. SCREW SIZE: 10 / M4.5

|    | DIMENSIONS ARE IN INCHES TOLERANCES: FRACTIONAL±1/32 ANGULAR: MACH±1/2 Deg |           | NAME | DATE | SEASTROM MFG                                                                                                    |      |
|----|----------------------------------------------------------------------------|-----------|------|------|-----------------------------------------------------------------------------------------------------------------|------|
|    |                                                                            | DRAWN     |      |      |                                                                                                                 |      |
|    |                                                                            | CHECKED   |      |      |                                                                                                                 |      |
|    | TWO PLACE DECIMAL ±.01                                                     | ENG APPR. |      |      | SPLIT WASHER                                                                                                    |      |
|    | THREE PLACE DECIMAL ±.005                                                  | MFG APPR. |      |      |                                                                                                                 |      |
| LE | MATERIAL<br>VULCANIZED FIBRE                                               | Q.A.      |      |      |                                                                                                                 |      |
|    |                                                                            | COMMENTS: |      |      |                                                                                                                 |      |
|    | FINISH                                                                     |           |      |      | Town I am a man |      |
|    | SEE NOTE 1                                                                 |           |      |      | SIZE   DWG. NO.                                                                                                 | REV. |
|    | DRAWING IS NOT TO SCALE                                                    |           |      |      |                                                                                                                 | -    |
|    |                                                                            |           |      |      | SHEET 1 O                                                                                                       | F 1  |