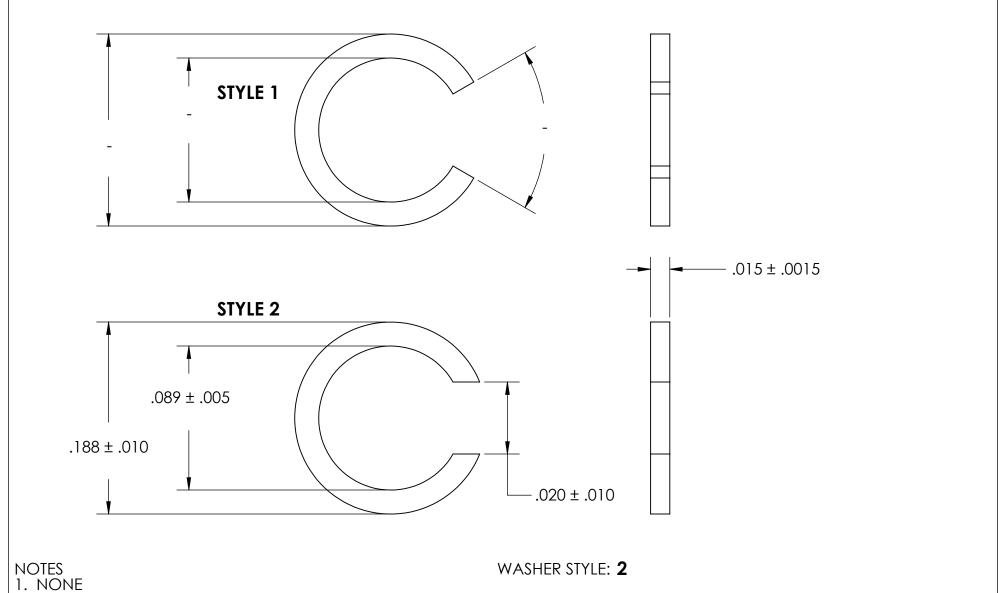

2. SCREW SIZE: 2 / M2

| PROPRIETARY AND CONFIDENTIAL THE INFORMATION CONTAINED IN THIS DRAWING IS THE SOLE PROPERTY OF SEASTROM MANUFACTURING. ANY REPRODUCTION IN PART OR AS A WHOLE WITHOUT THE WRITTEN PERMISSION OF SEASTROM MANUFACTURING IS PROHIBITED. | DIMENSIONS ARE IN INCHES TOLERANCES: FRACTIONAL±1/32 ANGULAR: MACH±1/2 Deg TWO PLACE DECIMAL ±.01 THREE PLACE DECIMAL ±.005 | DRAWN     | NAME | DATE | SEASTROM MFG          |          |
|---------------------------------------------------------------------------------------------------------------------------------------------------------------------------------------------------------------------------------------|-----------------------------------------------------------------------------------------------------------------------------|-----------|------|------|-----------------------|----------|
|                                                                                                                                                                                                                                       |                                                                                                                             | CHECKED   |      |      |                       |          |
|                                                                                                                                                                                                                                       |                                                                                                                             | ENG APPR. |      |      | SPLIT WASHER          |          |
|                                                                                                                                                                                                                                       |                                                                                                                             | MFG APPR. |      |      | SELII WASHER          |          |
|                                                                                                                                                                                                                                       | VULCANIZED FIBRE                                                                                                            | Q.A.      |      |      |                       |          |
|                                                                                                                                                                                                                                       |                                                                                                                             | COMMENTS: |      |      |                       |          |
|                                                                                                                                                                                                                                       | SEE NOTE 1                                                                                                                  |           |      |      | SIZE DWG. NO.         | REV.     |
|                                                                                                                                                                                                                                       | DRAWING IS NOT TO SCALE                                                                                                     |           |      |      | A 5627-20   SHEET 1 O | -<br>E 1 |
|                                                                                                                                                                                                                                       |                                                                                                                             |           |      |      | SHEEL LO              | ו די     |