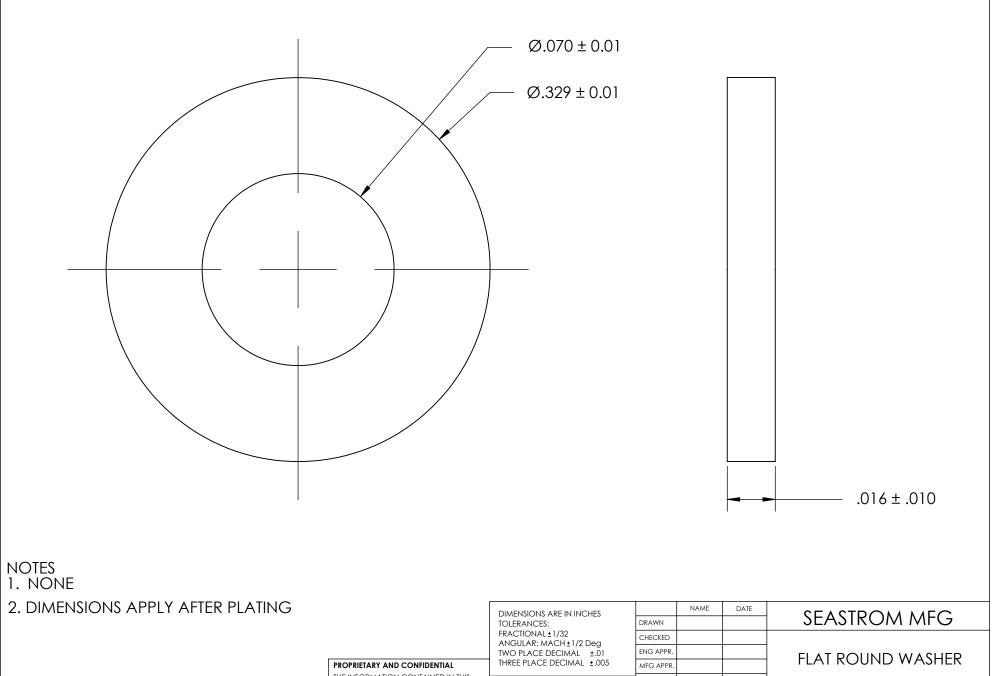

|                                                                                            |                              | ANGULAR: MACH±1/2 Deg<br>TWO PLACE DECIMAL ±.01<br>THREE PLACE DECIMAL ±.005 | CHECKED   |  |                   |      |
|--------------------------------------------------------------------------------------------|------------------------------|------------------------------------------------------------------------------|-----------|--|-------------------|------|
| TWO PLACE DECIMAL ±.01 ENG APPR. ELAT DOLLNO WAS LIED                                      |                              |                                                                              | ENG APPR. |  | FLAT ROUND WASHER |      |
| PROPRIETARY AND CONFIDENTIAL THREE PLACE DECIMAL ±.005 MFG APPR.                           | PROPRIETARY AND CONFIDENTIAL |                                                                              | MFG APPR. |  |                   |      |
| THE INFORMATION CONTAINED IN THIS MATERIAL Q.A.  DRAWING IS THE SOLE PROPERTY OF NEODDENIE |                              |                                                                              | Q.A.      |  |                   |      |
| SEASTROM MANUFACTURING, ANY  NEOPRENE  COMMENTS:                                           |                              | NEOPRENE                                                                     | COMMENTS: |  |                   |      |
| WITHOUT THE WRITTEN PERMISSION OF SEF NOTE 1 SIZE DWG. NO. REV.                            |                              |                                                                              |           |  |                   | REV. |
| DDAWING IS NOT TO SCALE                                                                    |                              | DRAWING IS NOT TO SCALE                                                      |           |  |                   | -    |
| SHEET 1 OF 1                                                                               | PROHIBITED.                  | DRAWING IS NOT TO SCALE                                                      |           |  | SHEET 1 C         | )F 1 |