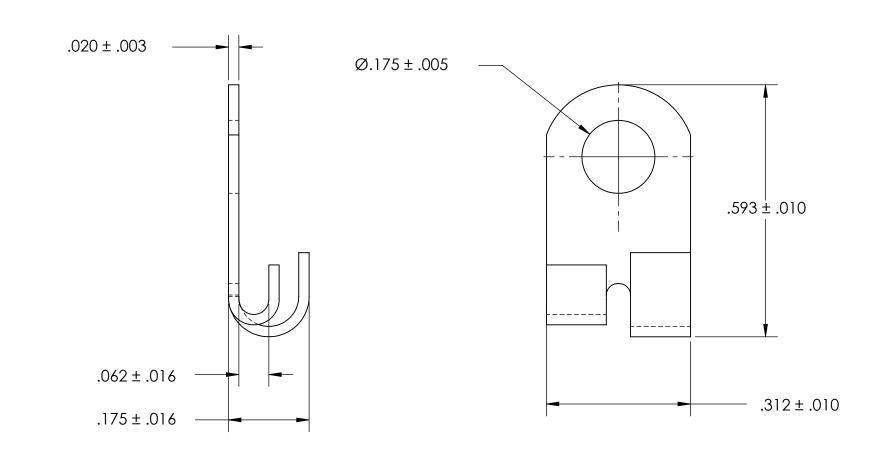

## **NOTES**

1. TIN PLATE PER ASTM B545 CLASS B

2. WIRE SIZE: 14-16

3. SCREW SIZE: 8

4. DIMENSIONS APPLY PRIOR TO PLATING.

PROPRIETARY AND CONFIDENTIAL

THE INFORMATION CONTAINED IN THIS DRAWING IS THE SOLE PROPERTY OF SEASTROM MANUFACTURING, ANY REPRODUCTION IN PART OR AS A WHOLE WITHOUT THE WRITTEN PERMISSION OF SEASTROM MANUFACTURING IS PROHIBITED.

| DIMENSIONS ARE IN INCHES TOLERANCES: FRACTIONAL±1/32 ANGULAR: MACH±1/2 Deg TWO PLACE DECIMAL ±.01 THREE PLACE DECIMAL ±.005  MATERIAL BRASS |           | NAME | DATE |              |          |           |
|---------------------------------------------------------------------------------------------------------------------------------------------|-----------|------|------|--------------|----------|-----------|
|                                                                                                                                             | DRAWN     |      |      | SEASTROM MFG |          |           |
|                                                                                                                                             | CHECKED   |      |      |              |          |           |
|                                                                                                                                             | ENG APPR. |      |      | SOLDER LUG   |          |           |
|                                                                                                                                             | MFG APPR. |      |      |              |          |           |
|                                                                                                                                             | Q.A.      |      |      | 1            |          |           |
|                                                                                                                                             | COMMENTS: |      |      | 1            |          |           |
| SEE NOTE 1                                                                                                                                  |           |      |      |              | DWG. NO. | REV.      |
| DRAWING IS NOT TO SCALE                                                                                                                     |           |      |      | Α            | 5461-1B  | -<br>\E 1 |