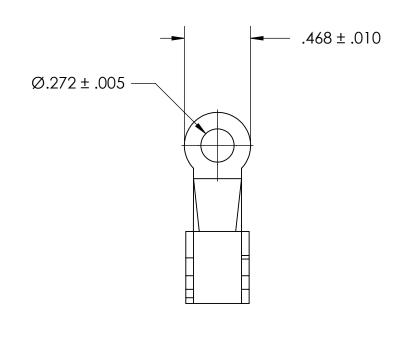

## **NOTES**

1. TIN PLATE PER ASTM B545 CLASS B

2. WIRE SIZE: 18-20

3. SCREW SIZE: 1/4

4. DIMENSIONS APPLY PRIOR TO PLATING.

|  | DIMENSIONS ARE IN INCHES TOLERANCES: FRACTIONAL±1/32 ANGULAR: MACH±1/2 Deg TWO PLACE DECIMAL ±.01 THREE PLACE DECIMAL ±.005 | DRAWN     | NAME | DATE | SEASTROM MFG |                       |           |                        |
|--|-----------------------------------------------------------------------------------------------------------------------------|-----------|------|------|--------------|-----------------------|-----------|------------------------|
|  |                                                                                                                             | CHECKED   |      |      | SOLDER LUG   |                       |           |                        |
|  |                                                                                                                             | ENG APPR. |      |      |              |                       |           |                        |
|  |                                                                                                                             | MFG APPR. |      |      |              |                       |           |                        |
|  | MATERIAL<br>COPPER                                                                                                          | Q.A.      |      |      |              |                       |           |                        |
|  |                                                                                                                             | COMMENTS: |      |      |              |                       |           |                        |
|  | SEE NOTE 1                                                                                                                  |           |      |      | _            | SIZE DWG. NO. 5455-3C |           | REV.                   |
|  | DRAWING IS NOT TO SCALE                                                                                                     |           |      |      | _            | 3433-3C               | SHEET 1 C | ) <del>-</del><br>OF 1 |