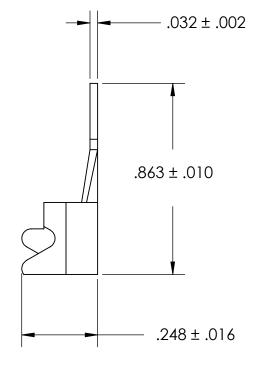

## **NOTES**

1. TIN PLATE PER ASTM B545 CLASS B

2. WIRE SIZE: 18-20

3. SCREW SIZE: 1/4

4. DIMENSIONS APPLY PRIOR TO PLATING.

|  | DIMENSIONS ARE IN INCHES TOLERANCES: FRACTIONAL±1/32 ANGULAR: MACH±1/2 Deg TWO PLACE DECIMAL ±.01 THREE PLACE DECIMAL ±.005 | DRAWN     | NAME | DATE | SEASTROM MFG |                       |           |                        |
|--|-----------------------------------------------------------------------------------------------------------------------------|-----------|------|------|--------------|-----------------------|-----------|------------------------|
|  |                                                                                                                             | CHECKED   |      |      | SOLDER LUG   |                       |           |                        |
|  |                                                                                                                             | ENG APPR. |      |      |              |                       |           |                        |
|  |                                                                                                                             | MFG APPR. |      |      |              |                       |           |                        |
|  | MATERIAL<br>COPPER                                                                                                          | Q.A.      |      |      |              |                       |           |                        |
|  |                                                                                                                             | COMMENTS: |      |      |              |                       |           |                        |
|  | SEE NOTE 1                                                                                                                  |           |      |      | _            | SIZE DWG. NO. 5455-3C |           | REV.                   |
|  | DRAWING IS NOT TO SCALE                                                                                                     |           |      |      | _            | 3433-3C               | SHEET 1 C | ) <del>-</del><br>OF 1 |