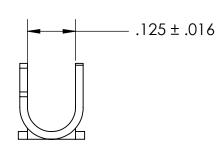

## **NOTES**

1. TIN PLATE PER ASTM B545 CLASS B

2. WIRE SIZE: 18-20

3. SCREW SIZE: 1/4

4. DIMENSIONS APPLY PRIOR TO PLATING.

|  | DIMENSIONS ARE IN INCHES TOLERANCES: FRACTIONAL±1/32 ANGULAR: MACH±1/2 Deg TWO PLACE DECIMAL ±.01 THREE PLACE DECIMAL ±.005 | DRAWN     | NAME | DATE | SEASTROM MFG |                       |           |                        |
|--|-----------------------------------------------------------------------------------------------------------------------------|-----------|------|------|--------------|-----------------------|-----------|------------------------|
|  |                                                                                                                             | CHECKED   |      |      | SOLDER LUG   |                       |           |                        |
|  |                                                                                                                             | ENG APPR. |      |      |              |                       |           |                        |
|  |                                                                                                                             | MFG APPR. |      |      |              |                       |           |                        |
|  | MATERIAL<br>COPPER                                                                                                          | Q.A.      |      |      |              |                       |           |                        |
|  |                                                                                                                             | COMMENTS: |      |      |              |                       |           |                        |
|  | SEE NOTE 1                                                                                                                  |           |      |      | _            | SIZE DWG. NO. 5455-3C |           | REV.                   |
|  | DRAWING IS NOT TO SCALE                                                                                                     |           |      |      | _            | 3433-3C               | SHEET 1 C | ) <del>-</del><br>OF 1 |