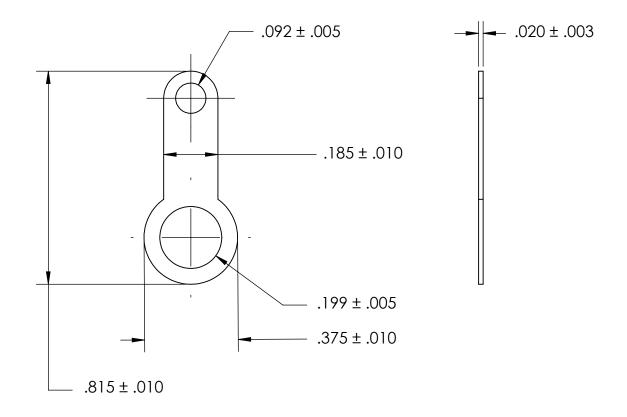

NOTES
1. BRIGHT TIN PLATE PER ASTM B545, CLASS B

2. SCREW SIZE: 10

3. DIMENSIONS APPLY PRIOR TO PLATING.

PROPRIETARY AND CONFIDENTIAL THE INFORMATION CONTAINED IN THIS DRAWING IS THE SOLE PROPERTY OF SEASTROM MANUFACTURING. ANY REPRODUCTION IN PART OR AS A WHOLE WITHOUT THE WRITTEN PERMISSION OF SEASTROM MANUFACTURING IS PROHIBITED.

|  | DIMENSIONS ARE IN INCHES TOLERANCES: FRACTIONAL±1/32 ANGULAR: MACH±1/2 Deg TWO PLACE DECIMAL ±.01 THREE PLACE DECIMAL ±.005 | DRAWN     | NAME | DATE | SEASTROM MFG   |  |  |
|--|-----------------------------------------------------------------------------------------------------------------------------|-----------|------|------|----------------|--|--|
|  |                                                                                                                             | CHECKED   |      |      |                |  |  |
|  |                                                                                                                             | ENG APPR. |      |      | SOLDER LUG     |  |  |
|  |                                                                                                                             | MFG APPR. |      |      |                |  |  |
|  | BRASS, HALF HARD                                                                                                            | Q.A.      |      |      |                |  |  |
|  |                                                                                                                             | COMMENTS: |      |      |                |  |  |
|  | FINISH<br>SEE NOTE 1                                                                                                        |           |      |      | SIZE DWG. NO.  |  |  |
|  | DRAWING IS NOT TO SCALE                                                                                                     |           |      |      | A 5413-89 -    |  |  |
|  | DIVITING IS NOT TO SCALE                                                                                                    | 1         |      |      | I SHEET 1 OF 1 |  |  |

| DIMENSIONS ARE IN INCHES TOLERANCES: FRACTIONAL ± 1/32 ANGULAR: MACH ± 1/2 Deg TWO PLACE DECIMAL ±.01 THREE PLACE DECIMAL ±.005 |           | NAME | DATE |               | SEASTROM MFG |      |  |
|---------------------------------------------------------------------------------------------------------------------------------|-----------|------|------|---------------|--------------|------|--|
|                                                                                                                                 | DRAWN     |      |      |               | 3LA3TKOM MIG |      |  |
|                                                                                                                                 | CHECKED   |      |      |               | SOLDER LUG   |      |  |
|                                                                                                                                 | ENG APPR. |      |      |               |              |      |  |
|                                                                                                                                 | MFG APPR. |      |      | 3OLDLK LUG    |              |      |  |
| MATERIAL                                                                                                                        | Q.A.      |      |      |               |              |      |  |
| BRASS, HALF HARD                                                                                                                | COMMENTS: |      |      |               |              |      |  |
| FINISH                                                                                                                          |           |      |      |               | <del>,</del> |      |  |
| SEE NOTE 1                                                                                                                      |           |      |      | SIZE DWG. NO. | REV.         |      |  |
| DDAWING IS NOT TO SCALE                                                                                                         | 1         |      |      | Α             | 5413-89      | -    |  |
| DRAWING IS NOT TO SCALE                                                                                                         |           |      |      |               | SHEET 1 C    | )E 1 |  |