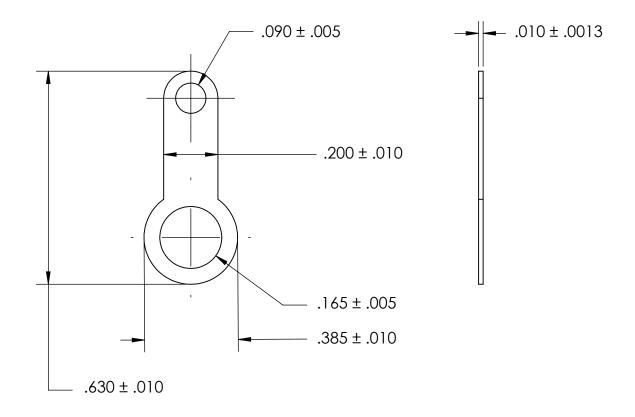

- NOTES 1. BRIGHT TIN PLATE PER ASTM B545, CLASS B
- 2. SCREW SIZE: 6
- 3. DIMENSIONS APPLY PRIOR TO PLATING.

| PROPRIETARY AND CONFIDENTIAL       |
|------------------------------------|
| THE INFORMATION CONTAINED IN THIS  |
| DRAWING IS THE SOLE PROPERTY OF    |
| SEASTROM MANUFACTURING. ANY        |
| REPRODUCTION IN PART OR AS A WHOLE |
| WITHOUT THE WRITTEN PERMISSION OF  |
| SEASTROM MANUFACTURING IS          |
| PROHIBITED.                        |

|  | DIMENSIONS ARE IN INCHES TOLERANCES: FRACTIONAL±1/32 ANGULAR: MACH±1/2 Deg TWO PLACE DECIMAL ±.01 |           | NAME | DATE | SEASTROM MFG          |    |
|--|---------------------------------------------------------------------------------------------------|-----------|------|------|-----------------------|----|
|  |                                                                                                   | DRAWN     |      |      |                       |    |
|  |                                                                                                   | CHECKED   |      |      | SOLDEBILIC            |    |
|  |                                                                                                   | ENG APPR. |      |      |                       |    |
|  | THREE PLACE DECIMAL ±.005                                                                         | MFG APPR. |      |      | SOLDER LUG            |    |
|  | BRASS, HALF HARD                                                                                  | Q.A.      |      |      |                       |    |
|  |                                                                                                   | COMMENTS: |      |      |                       |    |
|  | SEE NOTE 1                                                                                        |           |      |      | SIZE DWG. NO.         | ٧. |
|  | DRAWING IS NOT TO SCALE                                                                           |           |      |      | <b>A</b>   5413-7   - |    |
|  |                                                                                                   |           |      |      | I SHEET 1 OF          | 1  |