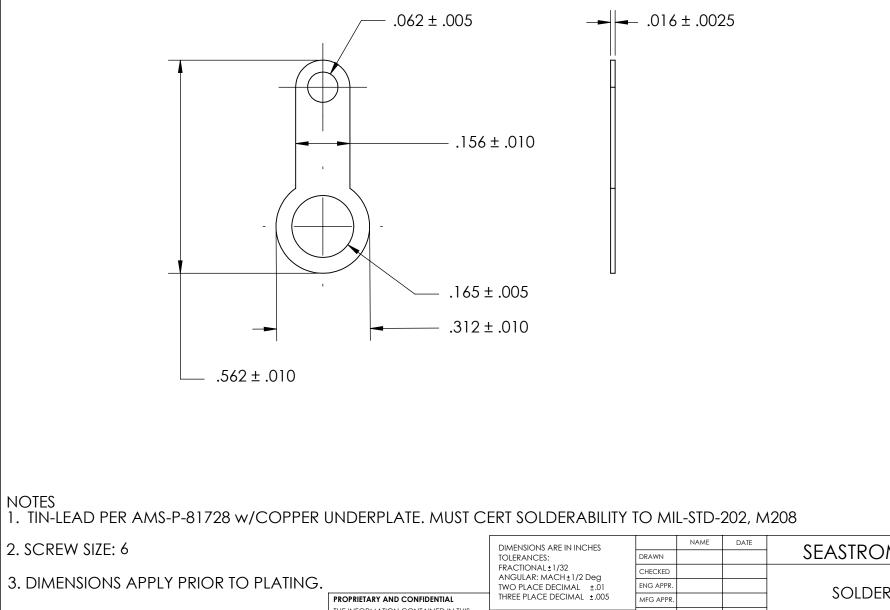

| 2. SCREW SIZE: 6                      |                                                                                                      | DIMENSIONS ARE IN INCHES<br>TOLERANCES:<br>FRACTIONAL±1/32<br>ANGULAR: MACH±1/2 Deg<br>TWO PLACE DECIMAL ±.01 | DRAWN                | NAME | DATE | SEASTROM MFG                    |
|---------------------------------------|------------------------------------------------------------------------------------------------------|---------------------------------------------------------------------------------------------------------------|----------------------|------|------|---------------------------------|
| 3. DIMENSIONS APPLY PRIOR TO PLATING. |                                                                                                      |                                                                                                               | CHECKED<br>ENG APPR. |      |      |                                 |
|                                       | PROPRIETARY AND CONFIDENTIAL                                                                         | THREE PLACE DECIMAL ±.005                                                                                     | MFG APPR.            |      |      | SOLDER LUG                      |
|                                       | DRAWING IS THE SOLE PROPERTY OF<br>SEASTROM MANUFACTURING. ANY<br>REPRODUCTION IN PART OR AS A WHOLE | BRASS, HALF HARD                                                                                              | Q.A.                 |      |      |                                 |
|                                       |                                                                                                      |                                                                                                               | COMMENTS             | :    | •    |                                 |
|                                       |                                                                                                      | see note 1                                                                                                    |                      |      |      | SIZE DWG. NO. REV               |
|                                       | PROHIBITED.                                                                                          | DRAWING IS NOT TO SCALE                                                                                       |                      |      |      | A 5413-56-TL1 -<br>SHEET 1 OF 1 |