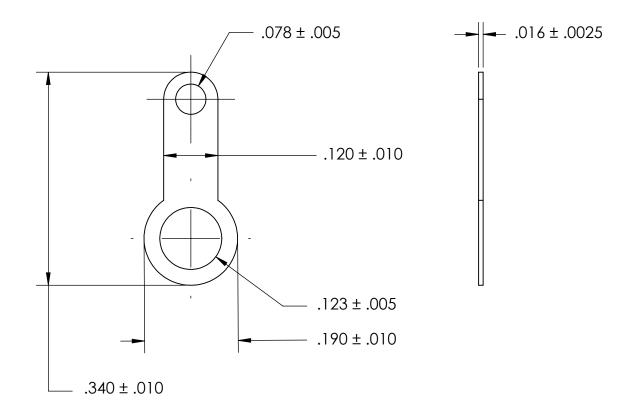

- NOTES
  1. NICKEL PLATE PER AMS QQ-N-290 CLASS 1 GRADE G
- 2. SCREW SIZE: 4
- 3. DIMENSIONS APPLY PRIOR TO PLATING.

| PROPRIETARY AND CONFIDENTIAL       |
|------------------------------------|
| THE INFORMATION CONTAINED IN THIS  |
| DRAWING IS THE SOLE PROPERTY OF    |
| SEASTROM MANUFACTURING. ANY        |
| REPRODUCTION IN PART OR AS A WHOLE |
| WITHOUT THE WRITTEN PERMISSION OF  |
| SEASTROM MANUFACTURING IS          |
| PROHIBITED.                        |
|                                    |

|  | DIMENSIONS ARE IN INCHES                                                 |           | NAME | DATE | SEASTROM MFG  |   |  |
|--|--------------------------------------------------------------------------|-----------|------|------|---------------|---|--|
|  | TOLERANCES: FRACTIONAL±1/32 ANGULAR: MACH±1/2 Deg TWO PLACE DECIMAL ±.01 | DRAWN     |      |      | 3LA3TKOM MI G |   |  |
|  |                                                                          | CHECKED   |      |      |               |   |  |
|  |                                                                          | ENG APPR. |      |      | SOLDER LUG    |   |  |
|  | THREE PLACE DECIMAL ±.005                                                | MFG APPR. |      |      | 3OLDLK LUG    |   |  |
|  | BRASS, HALF HARD                                                         | Q.A.      |      |      |               |   |  |
|  |                                                                          | COMMENTS: |      |      |               |   |  |
|  | FINISH                                                                   |           |      |      |               |   |  |
|  | SEE NOTE 1                                                               |           |      |      | SIZE DWG. NO. |   |  |
|  | DRAWING IS NOT TO SCALE                                                  |           |      |      | A 5413-55-N - |   |  |
|  |                                                                          |           |      |      | SHEET 1 OF 1  | 1 |  |